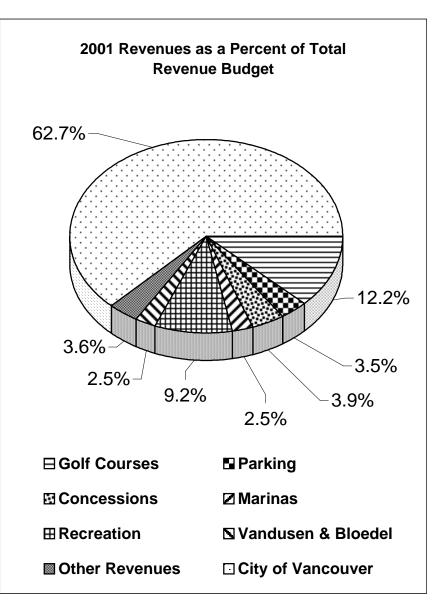

## 2001 Budget Gross Revenues

| Revenue Source                         | <u>2000</u> | <u>2001</u> | <u>% change</u> |
|----------------------------------------|-------------|-------------|-----------------|
| Golf Courses (including Pitch & Putts) | 8,445,800   | 8,738,700   | 3.5%            |
| Parking                                | 2,287,200   | 2,512,900   | 9.9%            |
| Concessions                            | 2,863,600   | 2,795,900   | -2.4%           |
| Marinas                                | 1,749,300   | 1,800,200   | 2.9%            |
| Recreation: Pools, Rinks, Other        | 6,516,700   | 6,580,500   | 1.0%            |
| Vandusen & Bloedel                     | 1,677,300   | 1,813,900   | 8.1%            |
| Other Revenues                         | 2,762,800   | 2,574,600   | -6.8%           |
| Subtotal:                              | 26,302,500  | 26,816,700  | 2.0%            |
| City of Vancouver Funding              | 40,641,400  | 45,044,200  | 10.8%           |
| Total                                  | 66,943,900  | 71,860,900  | 7.3%            |