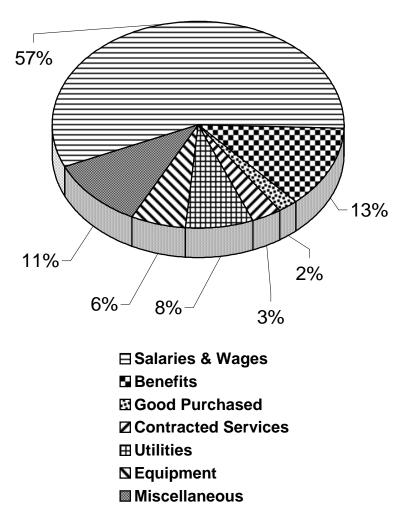

## 2001 Budget Gross Expenditures

| <u>Expenditures</u>        | <u>2000</u> | <u>2001</u> | <u>% change</u> |
|----------------------------|-------------|-------------|-----------------|
| Salaries & Wages           | 38,847,700  | 41,061,962  | 5.7%            |
| Benefits                   | 8,734,712   | 9,146,562   | 4.7%            |
| Subtotal:                  | 47,582,412  | 50,208,524  | 5.5%            |
| Goods Purchased for Resale | 1,708,400   | 1,720,200   | 0.7%            |
| Contracted Services        | 2,238,200   | 2,296,410   | 2.6%            |
| Utilities                  | 3,639,642   | 5,500,720   | 51.1%           |
| Equipment charges          | 4,204,896   | 4,410,397   | 4.9%            |
| Supplies & Others          | 7,570,350   | 7,724,649   | 2.0%            |
| Subtotal:                  | 19,361,488  | 21,652,376  | 11.8%           |
| Gross Expenditures         | 66,943,900  | 71,860,900  | 7.3%            |

2001 Gross Expenditures as a Percent of Total Budget

H:\Corporate Services\Budget 2001\[Graphs 2001 budget.xls]Net Expend