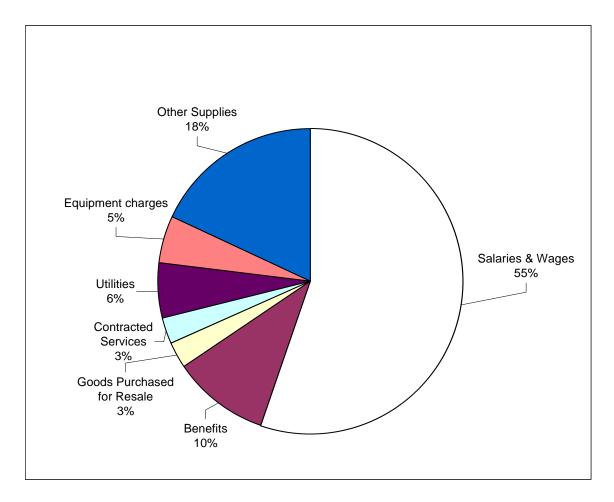

## Appendix 2 Board of Parks and Recreastion 2002 Actual Gross Expenditures (Unaudited)

|                            | 2002          | 2002         | 2002     |
|----------------------------|---------------|--------------|----------|
| <b>Expenditures</b>        | <b>Budget</b> | Actual \$    | <u>%</u> |
| Salaries & Wages           | \$43,584,300  | \$43,513,674 | 55.4%    |
| Benefits                   | 8,220,100     | 7,971,844    | 10.1%    |
| Subtotal:                  | 51,804,400    | 51,485,518   | 65.5%    |
| Goods Purchased for Resale | 1,925,300     | 2,184,463    | 2.8%     |
| Contracted Services        | 2,437,500     | 2,278,465    | 2.9%     |
| Utilities                  | 4,566,300     | 4,494,934    | 5.7%     |
| Equipment charges          | 3,896,900     | 3,882,462    | 4.9%     |
| Other Supplies             | 14,067,909    | 14,239,328   | 18.1%    |
| Subtotal:                  | 26,893,909    | 27,079,652   | 34.5%    |
| Gross Expenditures         | \$78,698,309  | \$78,565,170 | 100.0%   |