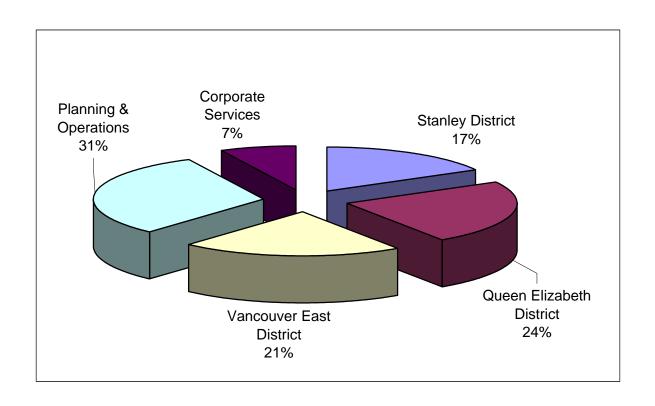

Appendix 3
Board of Parks and Recreation
2002 Actual Net Expenditures (Unaudited)

| Allocation               | 2002<br>Budget \$ | 2002<br><u>Actual \$</u> | 2002<br><u>Actual %</u> |
|--------------------------|-------------------|--------------------------|-------------------------|
| Stanley District         | \$8,537,300       | \$7,931,551              | 16.99%                  |
| Queen Elizabeth District | 11,176,400        | 10,979,555               | 23.53%                  |
| Vancouver East District  | 9,507,900         | 9,857,542                | 21.12%                  |
| Planning & Operations    | 14,798,509        | 14,573,749               | 31.23%                  |
| Corporate Services       | 3,574,100         | 3,328,352                | 7.13%                   |
| Park Board Totals        | \$47,594,209      | \$46,670,750             | 100.00%                 |