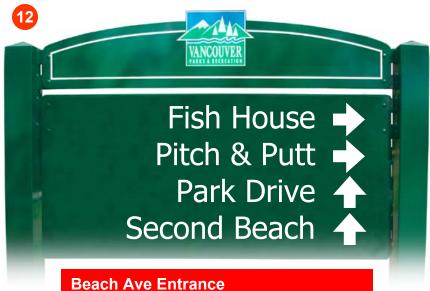

Beach Ave Entrance New Sign

Second Beach Fish House Exit Beach Ave Other Park Sites

D

ANCOUV

Park Drive South at 2nd Beach Revised Sign

13

North Lagoon Drive Before Pipeline Intersection 1. Revised Sign 1. New Sign