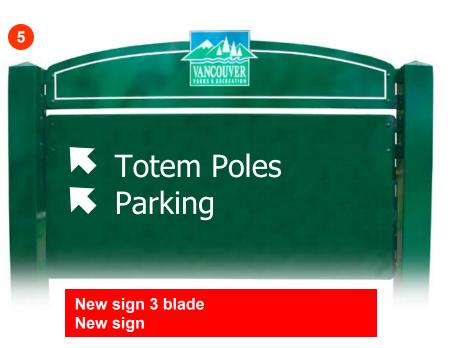

Georgia Street entry ramp New 5 blade sign



Georgia Street entry ramp New 4 blade sign

2





Blade added to existing sign Info P. lot entrance





AquariumHorse Drawn Tours

Park Dr East of Rowing Club Entrance Modified Sign



Parking
Aquarium
Miniature Train

9

Blade added to existing sign Pipeline Road southbound



Second Beach Exit Beach Avenue Other Park Sites Exit Georgia Street

New 5 blade sign Park Drive north of Second Beach parking lot



Beach Ave Entrance New Sign



Second Beach Fish House Exit Beach Ave Other Park Sites

D

ANCOUV

Park Drive South at 2nd Beach Revised Sign

13



North Lagoon Drive Before Pipeline Intersection 1. Revised Sign 1. New Sign



Prospect Point
Ferguson Point
Beaches
Restaurants

ANCOUV

16

North Foot of Pipeline at Park Drive New Sign

E