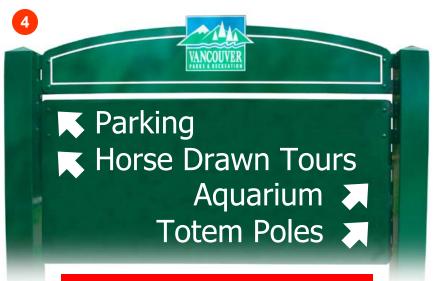

Georgia Street entry ramp New 5 blade sign

Georgia Street entry ramp New 4 blade sign

2

Blade added to existing sign Info P. lot entrance

AquariumHorse Drawn Tours

Park Dr East of Rowing Club Entrance Modified Sign