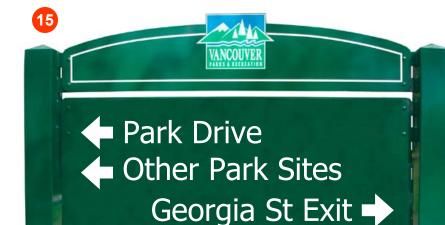

Parking
Aquarium
Miniature Train

9

Blade added to existing sign Pipeline Road southbound

Second Beach Exit Beach Avenue Other Park Sites Exit Georgia Street

New 5 blade sign Park Drive north of Second Beach parking lot

Beach Ave Entrance New Sign

Second Beach Fish House Exit Beach Ave Other Park Sites

D

ANCOUV

Park Drive South at 2nd Beach Revised Sign

13

North Lagoon Drive Before Pipeline Intersection 1. Revised Sign 1. New Sign