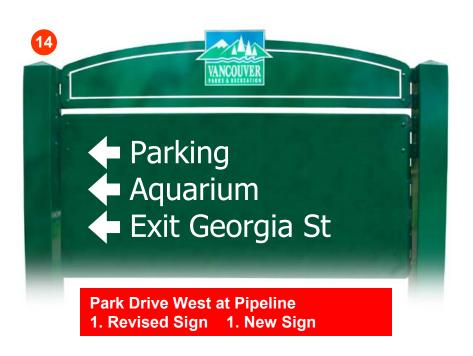

Parking
Aquarium
Miniature Train

9

Blade added to existing sign Pipeline Road southbound

Second Beach Exit Beach Avenue Other Park Sites Exit Georgia Street

New 5 blade sign Park Drive north of Second Beach parking lot