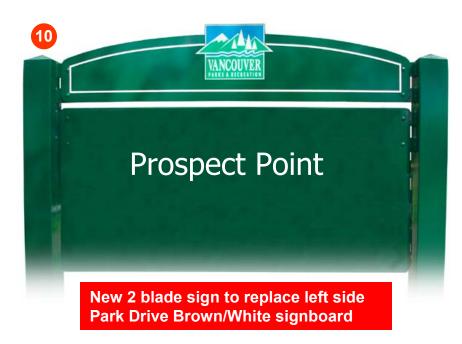

Prospect Point
Ferguson Point
Beaches
Restaurants

ANCOUV

16

North Foot of Pipeline at Park Drive New Sign

E