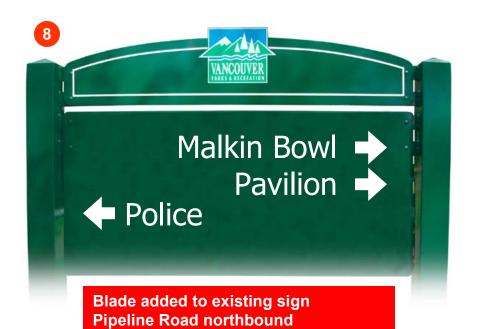

Parking
Aquarium
Miniature Train

9

Blade added to existing sign Pipeline Road southbound

Second Beach Exit Beach Avenue Other Park Sites Exit Georgia Street

New 5 blade sign Park Drive north of Second Beach parking lot