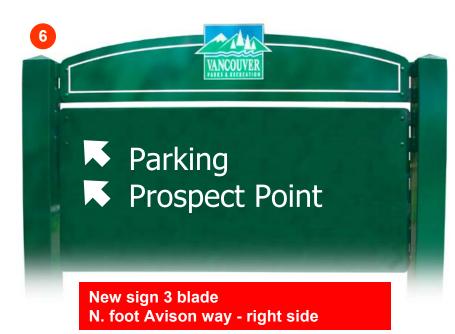

Georgia Street entry ramp New 5 blade sign



Georgia Street entry ramp New 4 blade sign

2





Blade added to existing sign Info P. lot entrance





AquariumHorse Drawn Tours

Park Dr East of Rowing Club Entrance Modified Sign



Parking
Aquarium
Miniature Train

9

Blade added to existing sign Pipeline Road southbound



Second Beach Exit Beach Avenue Other Park Sites Exit Georgia Street

New 5 blade sign Park Drive north of Second Beach parking lot



Beach Ave Entrance New Sign



Second Beach Fish House Exit Beach Ave Other Park Sites

D

ANCOUV

Park Drive South at 2nd Beach Revised Sign

13



North Lagoon Drive Before Pipeline Intersection 1. Revised Sign 1. New Sign



Prospect Point
Ferguson Point
Beaches
Restaurants

ANCOUV

16

North Foot of Pipeline at Park Drive New Sign

E