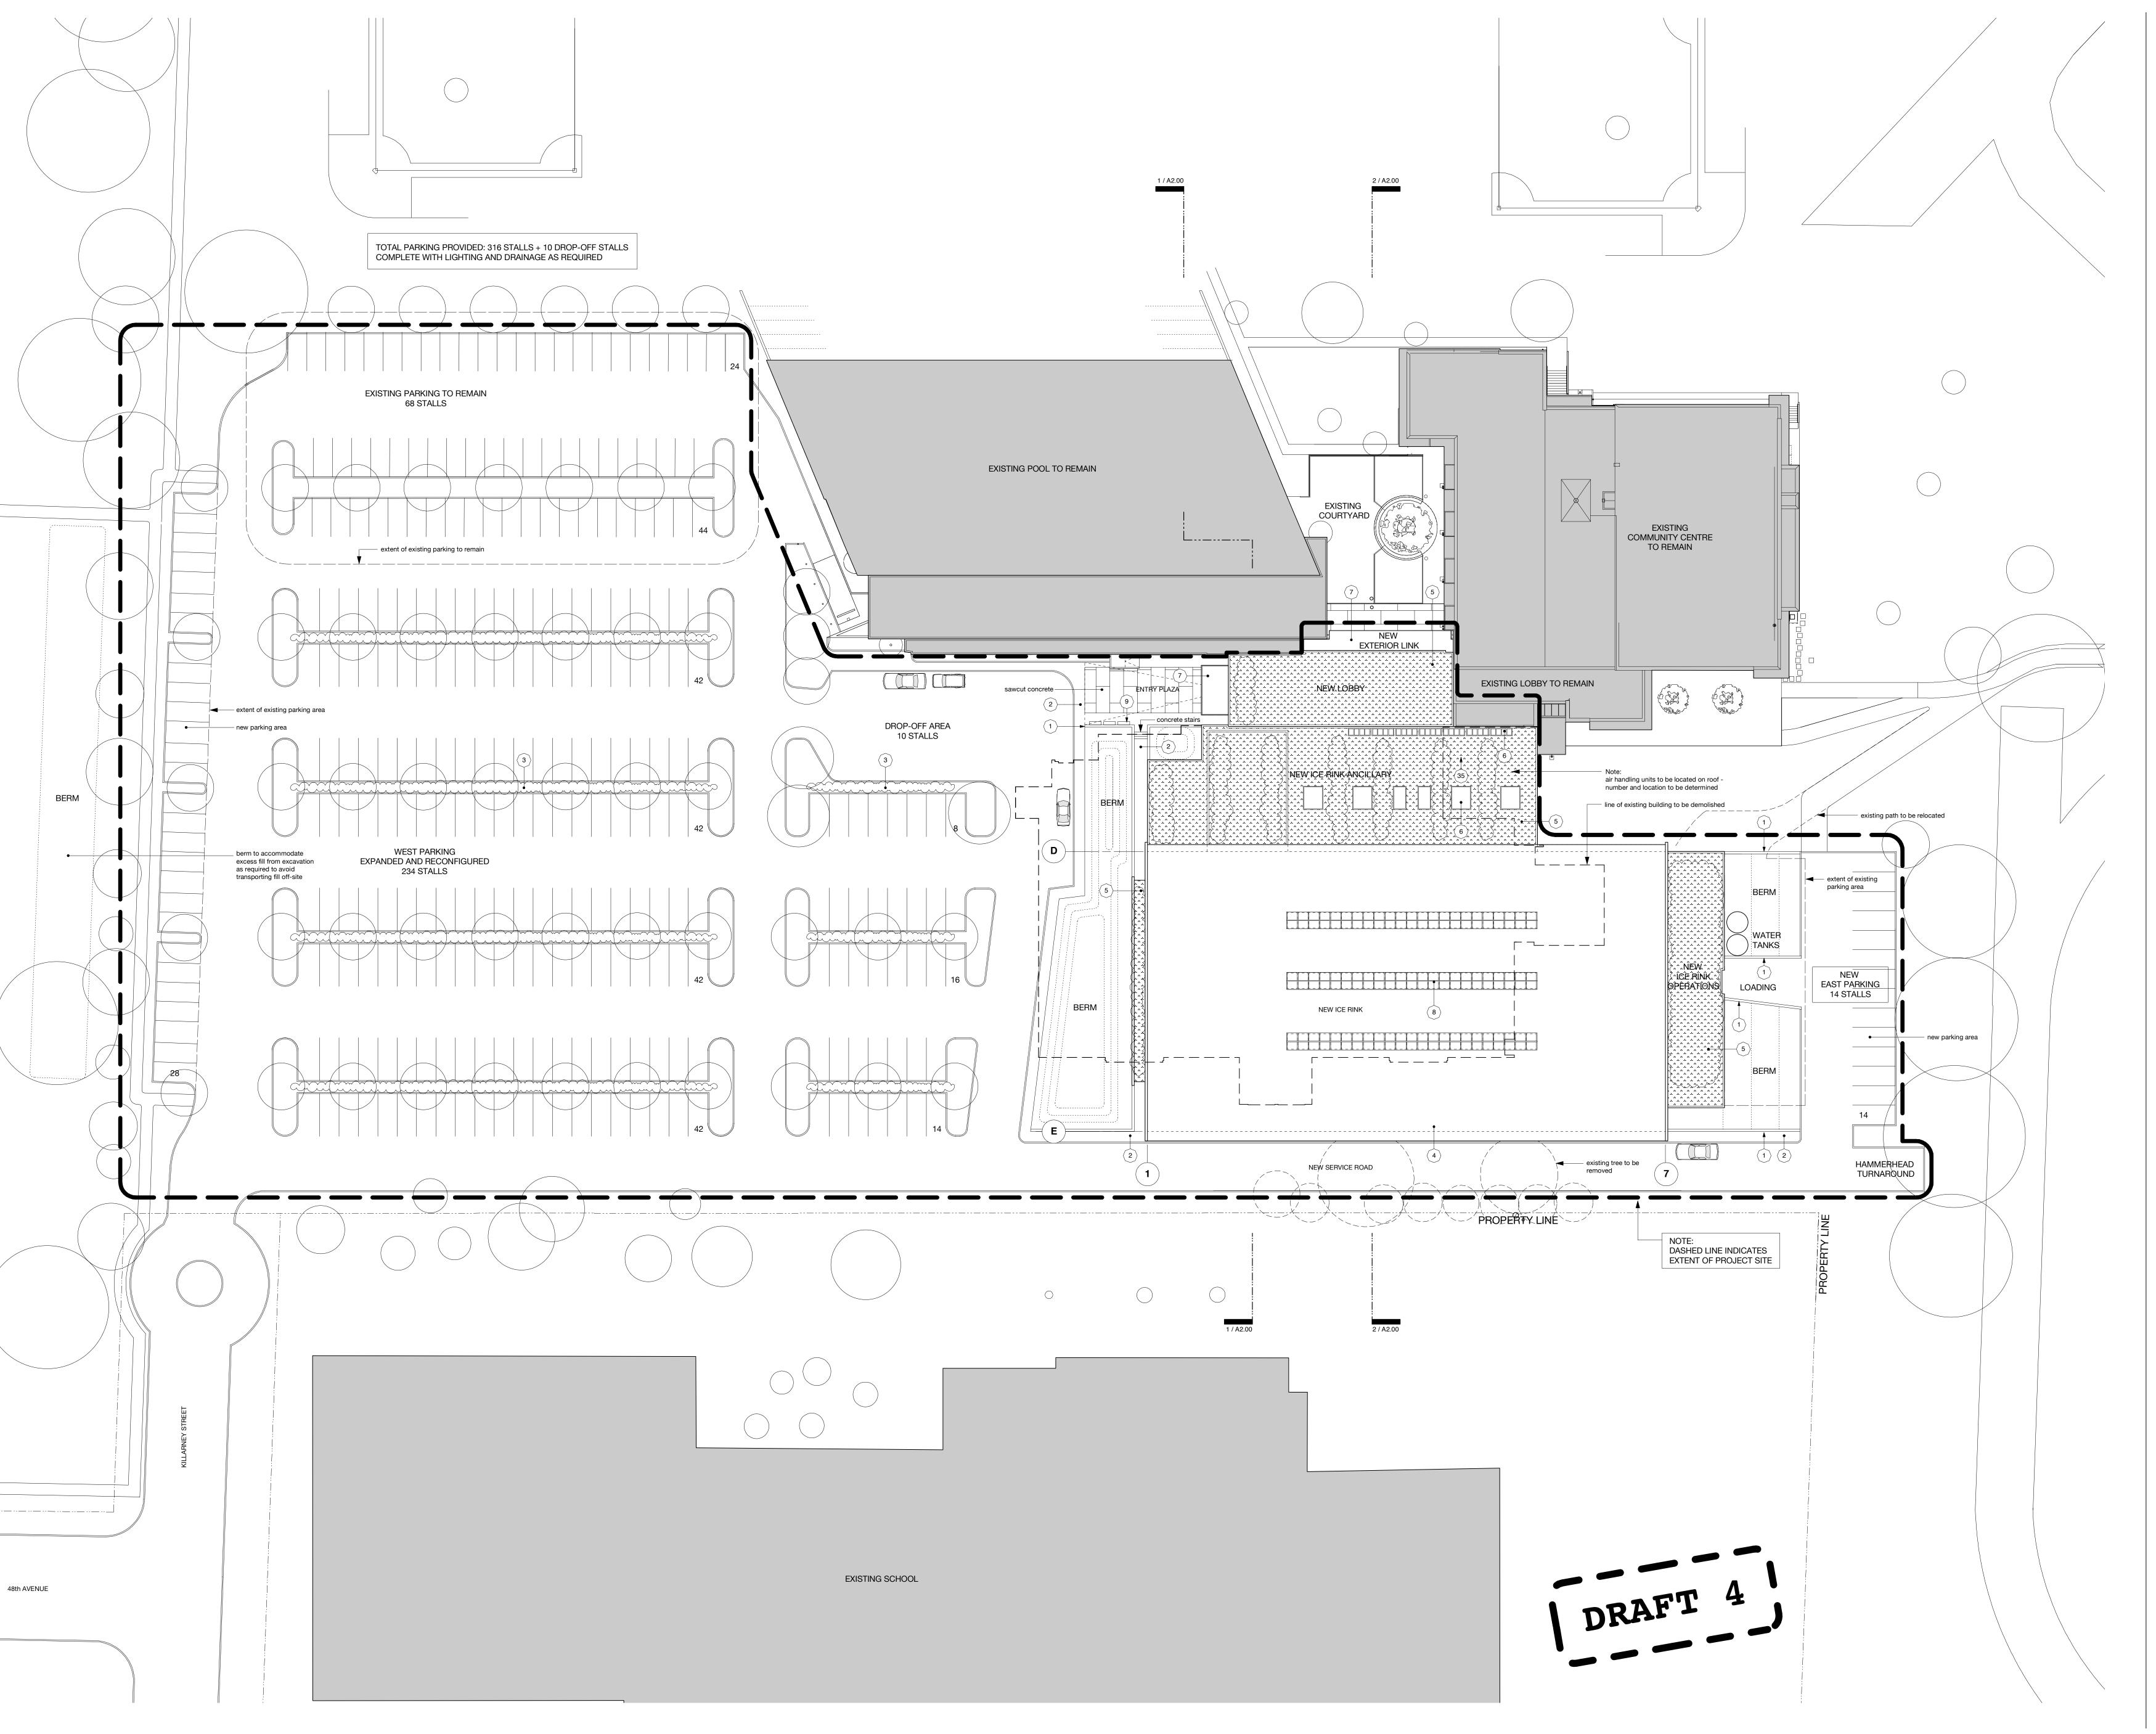

## Legend

1 concrete retaining wall

- 2 concrete sidewalk 3 bio-swale
- 2 ply SBS roofing system on steel decking on open web steel trusses
- 5 green roof system
- 6 acrylic dome skylight

- 5 steel and glass canopy with steel column support
- potential daylighting to be investigated subject to building envelope and performance criteria; potential light diffusing product: Solera translucent insulated glass
- 9 bench

ACTON OSTRY ARCHITECTS INC

1637 W 5 Avenue Vancouver BC Canada V6J 1N5 t 604.739.3344 f 604.739.3355 info@actonostry.ca

Killarney Ice Rink and Lobby 6260 Killarney Street, Vancouver BC

| date         |
|--------------|
| 04 July 2006 |
| status       |
| DP           |
| checked      |
| RA           |
|              |