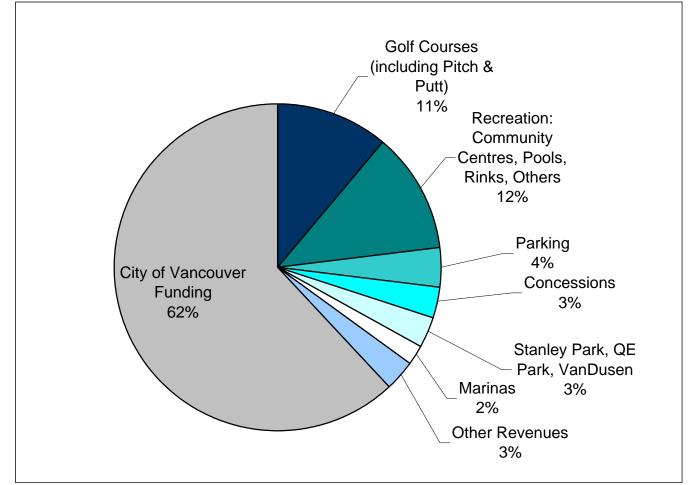

#### Appendix II Board of Parks and Recreation 2006 Gross Revenues by Program (Unaudited)

|                                       | <u>2006</u>   | <u>2006</u>  | <u>2006</u><br>% of total |  |
|---------------------------------------|---------------|--------------|---------------------------|--|
| Revenues                              | <b>Budget</b> | Actual* \$   | revenue                   |  |
| Golf Courses (including Pitch & Putt) | \$10,784,800  | \$10,136,755 | 11%                       |  |
| Recreation: Community Centres,        |               |              |                           |  |
| Pools, Rinks, Others                  | 10,428,100    | 11,057,665   | 12%                       |  |
| Parking                               | 3,993,300     | 4,057,767    | 4%                        |  |
| Concessions                           | 2,940,500     | 3,065,832    | 3%                        |  |
| Stanley Park, QE Park, VanDusen       | 2,692,100     | 2,765,748    | 3%                        |  |
| Marinas                               | 2,137,400     | 2,201,719    | 2%                        |  |
| Other Revenues                        | 1,995,800     | 2,763,381    | 3%                        |  |
| Subtotal:                             | 34,972,000    | 36,048,867   | 38%                       |  |
| City of Vancouver Funding             | 54,880,255    | 55,127,746   | 62%                       |  |
| Total Revenues                        | \$89,852,255  | \$91,176,614 | 100%                      |  |