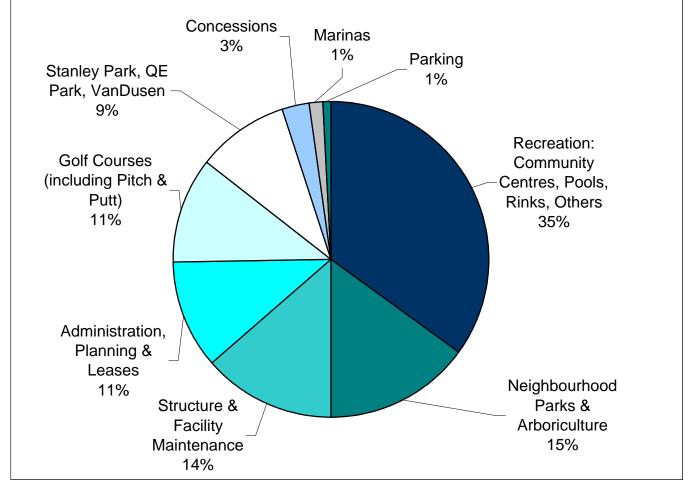

#### Appendix III Board of Parks and Recreation 2006 Gross Expenses by Program (Unaudited)

|                                       | <u>2006</u>   | <u>2006</u>       | <u>2006</u><br><u>% of total</u> |  |
|---------------------------------------|---------------|-------------------|----------------------------------|--|
| <u>Expenses</u>                       | <b>Budget</b> | <u>Actual* \$</u> | revenue                          |  |
| Recreation: Community Centres,        |               |                   |                                  |  |
| Pools, Rinks, Others                  | \$31,423,600  | \$31,837,140      | 35%                              |  |
| Neighbourhood Parks & Arboriculture   | 13,364,100    | 13,726,132        | 15%                              |  |
| Structure & Facility Maintenance      | 12,620,655    | 12,478,120        | 14%                              |  |
| Administration, Planning & Leases     | 10,001,200    | 10,003,630        | 11%                              |  |
| Golf Courses (including Pitch & Putt) | 9,911,100     | 10,023,664        | 11%                              |  |
| Stanley Park, QE Park, VanDusen       | 8,144,500     | 8,571,582         | 9%                               |  |
| Concessions                           | 2,391,300     | 2,433,552         | 3%                               |  |
| Marinas                               | 1,301,500     | 1,310,319         | 1%                               |  |
| Parking                               | 694,300       | 792,475           | 1%                               |  |
| Total Expenses                        | \$89,852,255  | \$91,176,614      | 100%                             |  |