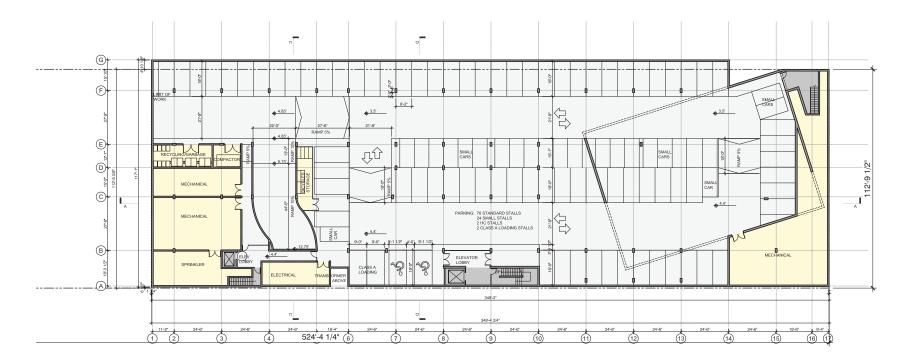

VIEW FROM SOUTH WEST



VIEW FROM SOUTH EAST

 I N.T.S.
 printed

 drawing date
 2007.04.09

 project no.
 1060177629

 rev.

Southeast False Creek Community Centre SEFC / OV - Parcel 11

3D PERSPECTIVES

project north

nick milkovich architects inc + arthur erickson

WALTER FRANCL

2007.03.13

2007.04.04

2007.04.13











SECOND LEVEL PLAN

nick milkovich architects inc + arthur erickson

| nick milkovi<br>+ artf                                                                                                                   | ch architects inc<br>nur erickson                                                                                                                                           |
|------------------------------------------------------------------------------------------------------------------------------------------|-----------------------------------------------------------------------------------------------------------------------------------------------------------------------------|
| W A<br>F R