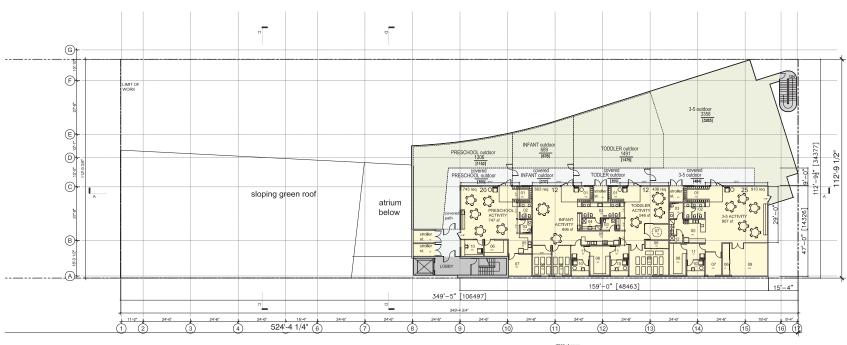

 7210 sf gross

 01 CUBBIES
 06 STORAGE

 02 WC
 07 OUIET

 03 STAFF WC
 88 NAPS

 04 JANUAUNDRY
 06 GROSS MOTOR

 05 RUTCHEN
 11 PARCHETS

 12 MUTOR
 12 JANITOR

C 1 1000 00000 17000 1