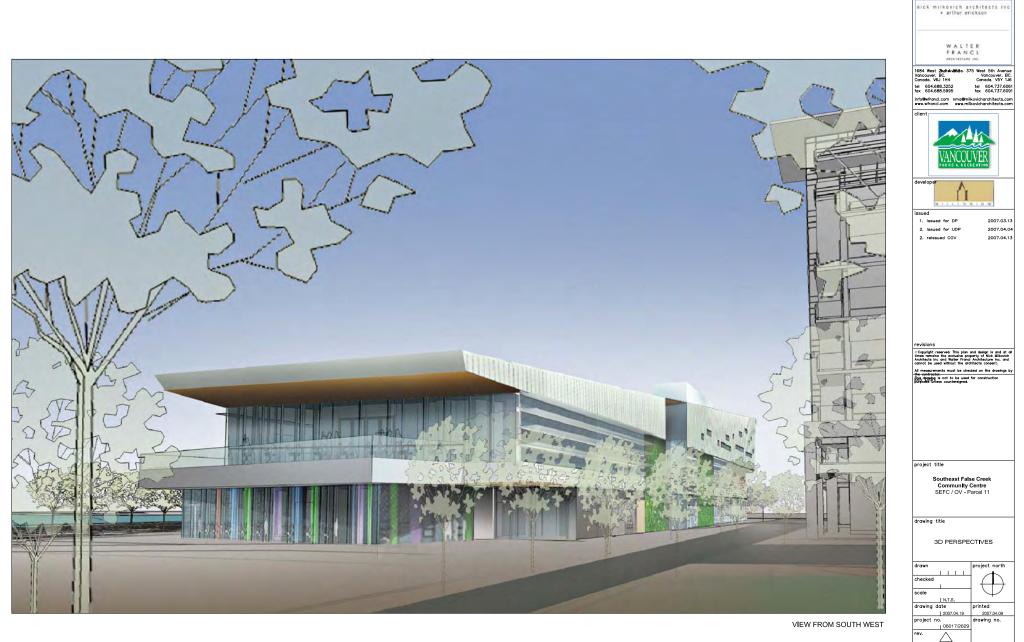

VIEW FROM SOUTH WEST

VIEW FROM SOUTH EAST

 I N.T.S.
 printed

 drawing date
 2007.04.09

 project no.
 1060177629

 rev.

Southeast False Creek Community Centre SEFC / OV - Parcel 11

3D PERSPECTIVES