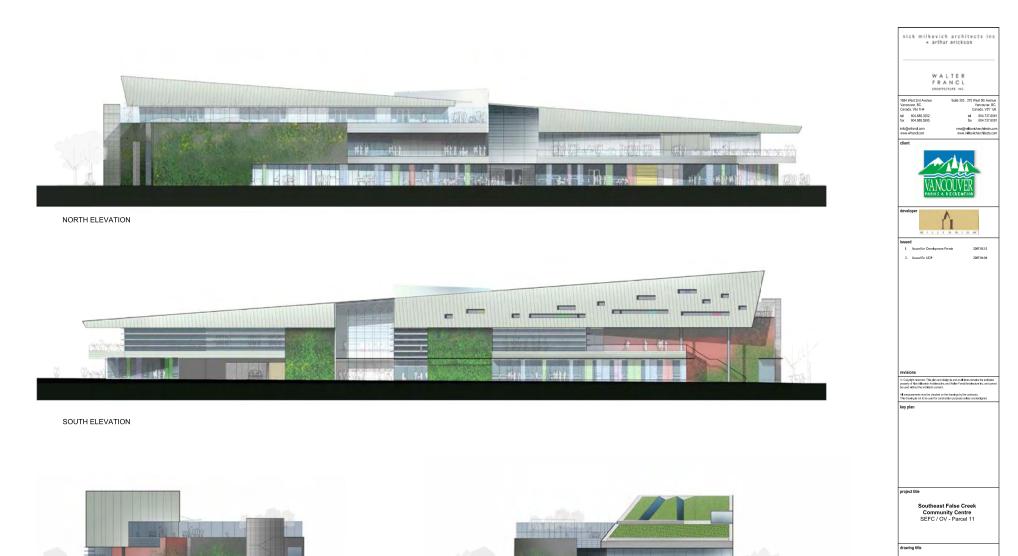

ZING THINK ZOTO CONCERNMENT OF A

RENDERED ELEVATIONS

| drawn        |               | project north |
|--------------|---------------|---------------|
| checked      |               | $  \triangle$ |
| scale        | 1/16" = 1'-0" | $  \Psi$      |
| drawing date |               | printed       |
|              | 2007.04.04    | 2007.04.04    |
| project no.  |               | drawing no.   |
|              | 06017/2629    |               |
| rev.         | $\wedge$      | 2.1           |

WEST ELEVATION

EAST ELEVATION