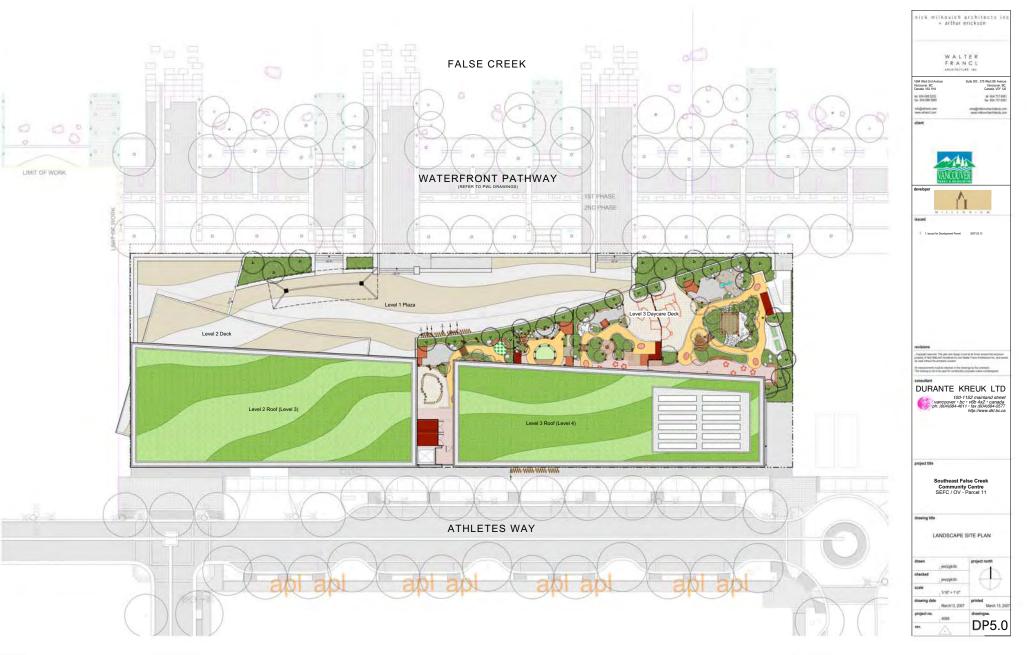

VIEW FROM SOUTH WEST

VIEW FROM SOUTH EAST

 I N.T.S.
 printed

 drawing date
 2007.04.09

 project no.
 1060177629

 rev.

Southeast False Creek Community Centre SEFC / OV - Parcel 11

3D PERSPECTIVES