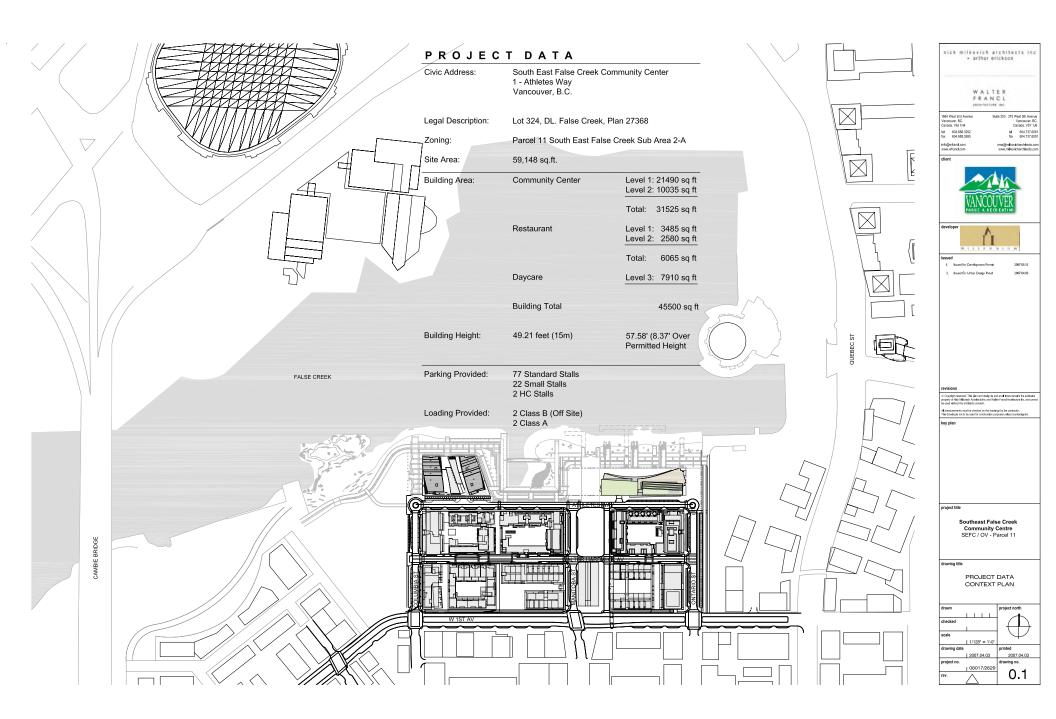

VIEW FROM SOUTH WEST



VIEW FROM SOUTH EAST

 I N.T.S.
 printed

 drawing date
 2007.04.09

 project no.
 1060177629

 rev.

Southeast False Creek Community Centre SEFC / OV - Parcel 11

3D PERSPECTIVES

project north

nick milkovich architects inc + arthur erickson

WALTER FRANCL

2007.03.13

2007.04.04

2007.04.13











SECOND LEVEL PLAN

nick milkovich architects inc + arthur erickson

| nick milkovi<br>+ artf                                                                                                                   | ch architects inc<br>nur erickson                                                                                                                                           |
|------------------------------------------------------------------------------------------------------------------------------------------|-----------------------------------------------------------------------------------------------------------------------------------------------------------------------------|
| W A<br>F R