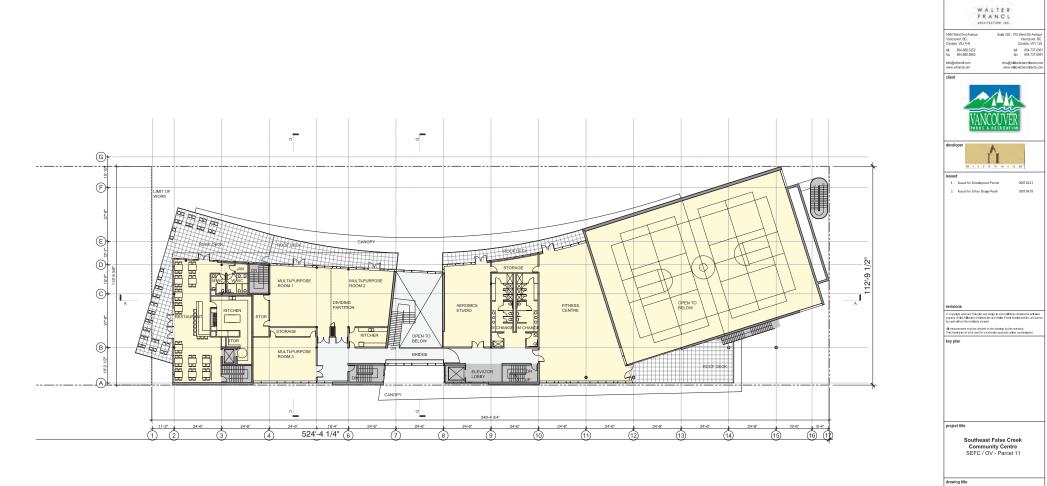

VIEW FROM SOUTH WEST



VIEW FROM SOUTH EAST

 I N.T.S.
 printed

 drawing date
 2007.04.09

 project no.
 1060177629

 rev.

Southeast False Creek Community Centre SEFC / OV - Parcel 11

3D PERSPECTIVES

project north

nick milkovich architects inc + arthur erickson

WALTER FRANCL

2007.03.13

2007.04.04

2007.04.13











SECOND LEVEL PLAN

nick milkovich architects inc + arthur erickson

| nick milkovi<br>+ artf                                                                                                                   | ch architects inc<br>nur erickson                                                                                                                                           |
|------------------------------------------------------------------------------------------------------------------------------------------|-----------------------------------------------------------------------------------------------------------------------------------------------------------------------------|
| W A<br>F R