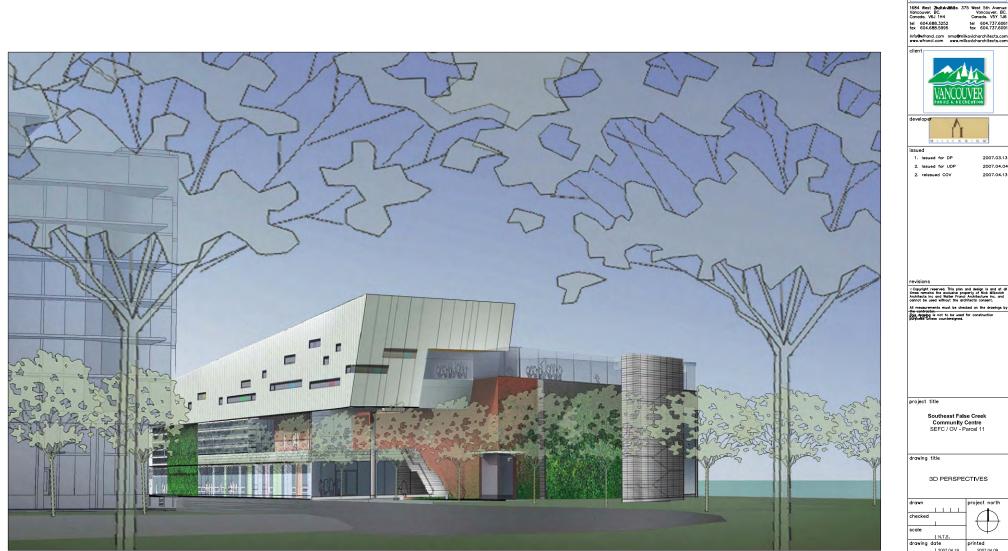

VIEW FROM SOUTH WEST

VIEW FROM SOUTH EAST

 I N.T.S.
 printed

 drawing date
 2007.04.09

 project no.
 1060177629

 rev.

Southeast False Creek Community Centre SEFC / OV - Parcel 11

3D PERSPECTIVES