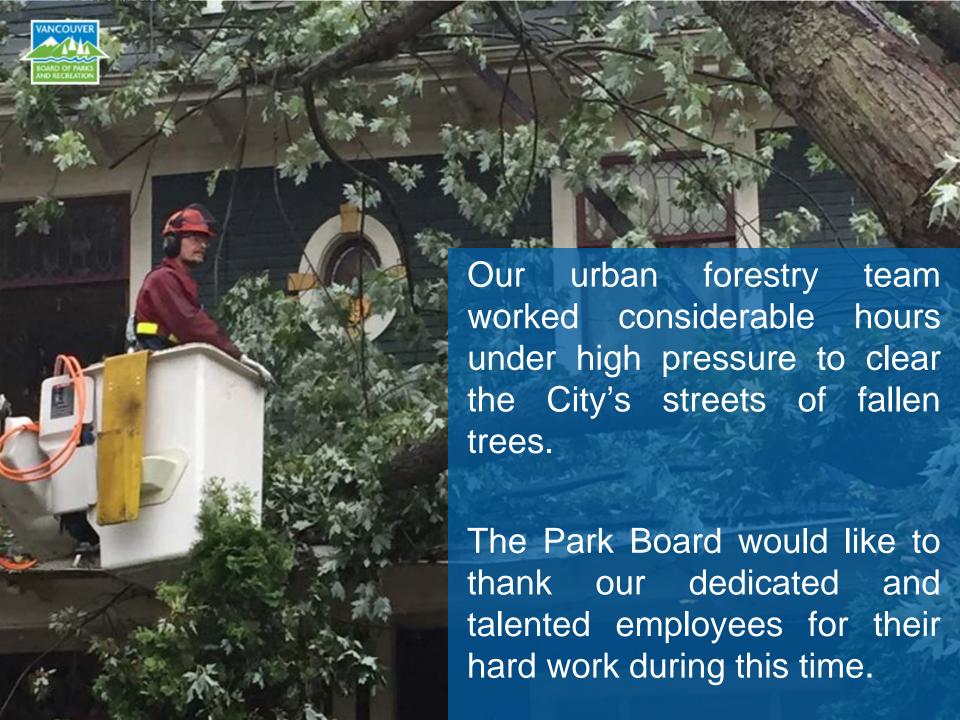

eet Tree Damage**

- Nearly 300 trees destroyed
- Over 500 trees damaged
- At least 50 trees irreparably damaged
  - As the clean-up efforts are still on-going, these numbers are only preliminary







## How does it compare?

- 2006/2007
  - Heavy snowfall (Nov 26 & 27)
  - Hurricane-force winds (94km/h (Dec 15), 113 and 98 km/h (Jan 07 & 09)
- Nearly 1,000 destroyed
- ~3,000 damaged

#### August 2015

- Heavy rains (32.77 mm in a week)
- High winds (80km/h)
- Trees in full leaf

- Nearly 300 trees destroyed
- Over 500 trees damaged
- At least 50 trees irreparably damaged

Preliminary numbers at this time



### **Mount Pleasant**





#### **Dunbar**





#### **Dunbar**







#### **Mount Pleasant**





# **Fairview**









# Hastings/Sunrise





# **Night Time Response**