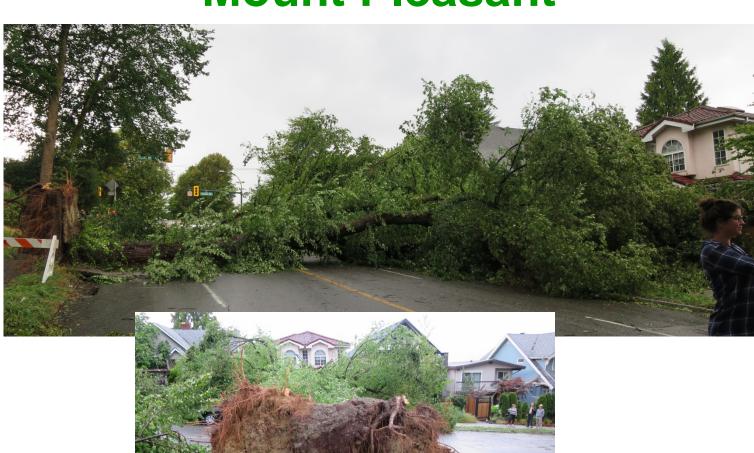

Total              | 1,218      |



#### **Service Requests by NBHD**





### **Street Tree Damage**

- Nearly 300 trees destroyed
- Over 500 trees damaged
- At least 50 trees irreparably damaged
  - As the clean-up efforts are still on-going, these numbers are only preliminary







## How does it compare?

- 2006/2007
  - Heavy snowfall (Nov 26 & 27)
  - Hurricane-force winds (94km/h (Dec 15), 113 and 98 km/h (Jan 07 & 09)
- Nearly 1,000 destroyed
- ~3,000 damaged

#### August 2015

- Heavy rains (32.77 mm in a week)
- High winds (80km/h)
- Trees in full leaf

- Nearly 300 trees destroyed
- Over 500 trees damaged
- At least 50 trees irreparably damaged

Preliminary numbers at this time



### **Mount Pleasant**





#### **Dunbar**





#### **Dunbar**







#### **Mount Pleasant**





# **Fairview**









# Hastings/Sunrise





# **Night Time Response**