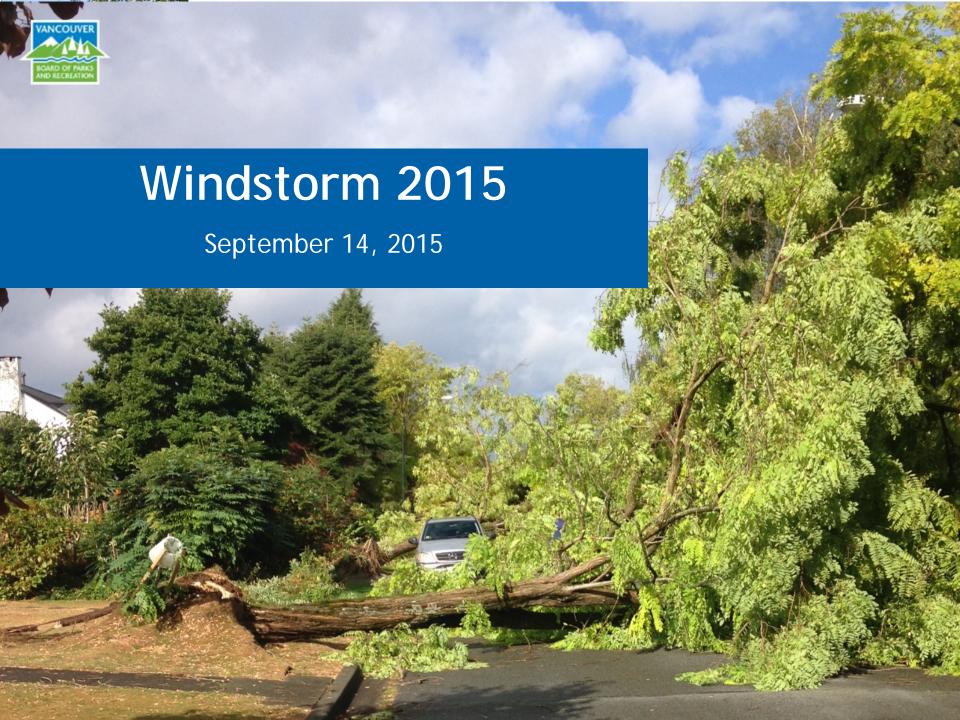

### **Storm - August 29, 2015**

Max wind speed: 61 km/h

Max gust speed: 80 km/h

Precipitations

May 1 - Aug 22: 38.10 mm

> Aug 23 - Aug 31: 32.77 mm

Trees in full leaf

#### August 2015

- Heavy rains (32.77 mm in a week)
- High winds (80km/h)
- Trees in full leaf

- Nearly 300 trees destroyed
- Over 500 trees damaged
- At least 50 trees irreparably damaged

Preliminary numbers at this time