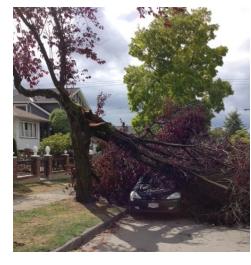

### **Street Tree Damage**

- Nearly 300 trees destroyed
- Over 500 trees damaged
- At least 50 trees irreparably damaged
  - As the clean-up efforts are still on-going, these numbers are only preliminary

#### August 2015

- Heavy rains (32.77 mm in a week)
- High winds (80km/h)
- Trees in full leaf

- Nearly 300 trees destroyed
- Over 500 trees damaged
- At least 50 trees irreparably damaged

Preliminary numbers at this time