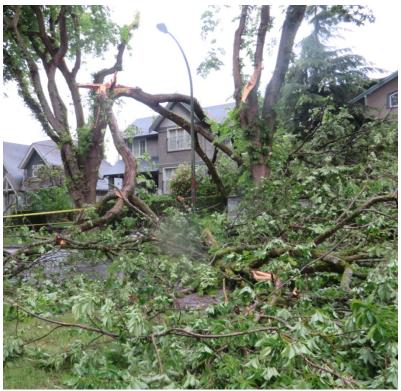

s             | 30         |
| Total              | 1,218      |



#### **Service Requests by NBHD**





### **Street Tree Damage**

- Nearly 300 trees destroyed
- Over 500 trees damaged
- At least 50 trees irreparably damaged
  - As the clean-up efforts are still on-going, these numbers are only preliminary







## How does it compare?

- 2006/2007
  - Heavy snowfall (Nov 26 & 27)
  - Hurricane-force winds (94km/h (Dec 15), 113 and 98 km/h (Jan 07 & 09)
- Nearly 1,000 destroyed
- ~3,000 damaged

#### August 2015

- Heavy rains (32.77 mm in a week)
- High winds (80km/h)
- Trees in full leaf

- Nearly 300 trees destroyed
- Over 500 trees damaged
- At least 50 trees irreparably damaged

Preliminary numbers at this time



### **Mount Pleasant**





#### **Dunbar**





#### **Dunbar**







#### **Mount Pleasant**





# **Fairview**









# Hastings/Sunrise





# **Night Time Response**