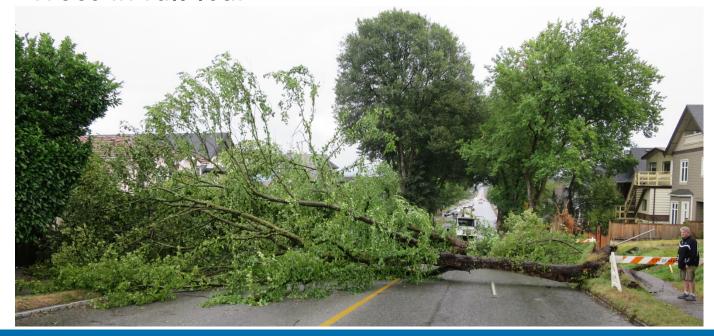

### **Street Tree Damage**

- Nearly 300 trees destroyed
- Over 500 trees damaged
- At least 50 trees irreparably damaged
  - As the clean-up efforts are still on-going, these numbers are only preliminary

#### August 2015

- Heavy rains (32.77 mm in a week)
- High winds (80km/h)
- Trees in full leaf

- Nearly 300 trees destroyed
- Over 500 trees damaged
- At least 50 trees irreparably damaged

Preliminary numbers at this time