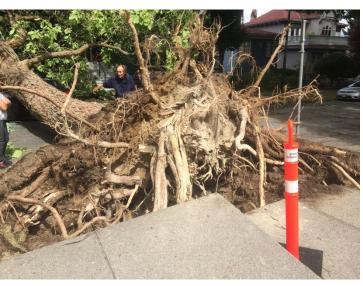

### **Street Tree Damage**

- Nearly 300 trees destroyed
- Over 500 trees damaged
- At least 50 trees irreparably damaged
  - As the clean-up efforts are still on-going, these numbers are only preliminary

#### August 2015

- Heavy rains (32.77 mm in a week)
- High winds (80km/h)
- Trees in full leaf

- Nearly 300 trees destroyed
- Over 500 trees damaged
- At least 50 trees irreparably damaged

Preliminary numbers at this time