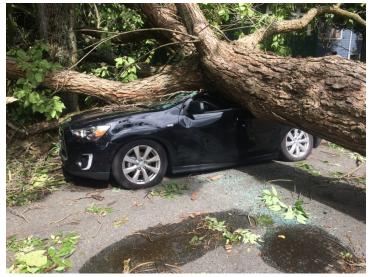

### **Street Tree Damage**

- Nearly 300 trees destroyed
- Over 500 trees damaged
- At least 50 trees irreparably damaged
  - As the clean-up efforts are still on-going, these numbers are only preliminary

#### August 2015

- Heavy rains (32.77 mm in a week)
- High winds (80km/h)
- Trees in full leaf

- Nearly 300 trees destroyed
- Over 500 trees damaged
- At least 50 trees irreparably damaged

Preliminary numbers at this time