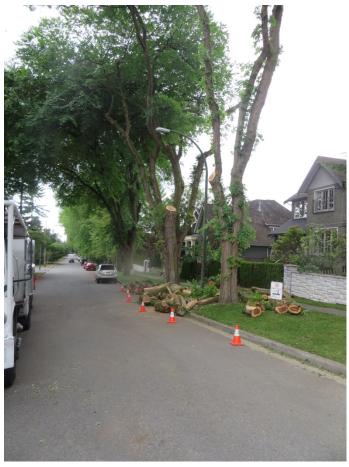

| 30         |
| Total              | 1,218      |



#### **Service Requests by NBHD**





### **Street Tree Damage**

- Nearly 300 trees destroyed
- Over 500 trees damaged
- At least 50 trees irreparably damaged
  - As the clean-up efforts are still on-going, these numbers are only preliminary







## How does it compare?

- 2006/2007
  - Heavy snowfall (Nov 26 & 27)
  - Hurricane-force winds (94km/h (Dec 15), 113 and 98 km/h (Jan 07 & 09)
- Nearly 1,000 destroyed
- ~3,000 damaged

#### August 2015

- Heavy rains (32.77 mm in a week)
- High winds (80km/h)
- Trees in full leaf

- Nearly 300 trees destroyed
- Over 500 trees damaged
- At least 50 trees irreparably damaged

Preliminary numbers at this time



### **Mount Pleasant**





#### **Dunbar**





#### **Dunbar**







#### **Mount Pleasant**





# **Fairview**









# Hastings/Sunrise





# **Night Time Response**