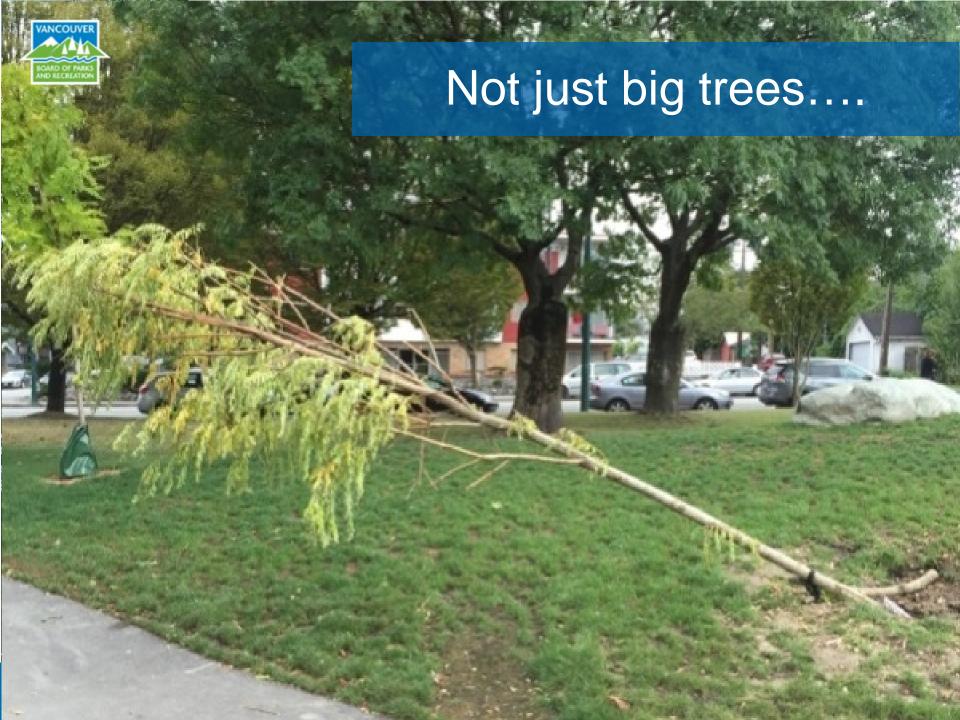

### **Street Tree Damage**

- Nearly 300 trees destroyed
- Over 500 trees damaged
- At least 50 trees irreparably damaged
  - As the clean-up efforts are still on-going, these numbers are only preliminary

#### August 2015

- Heavy rains (32.77 mm in a week)
- High winds (80km/h)
- Trees in full leaf

- Nearly 300 trees destroyed
- Over 500 trees damaged
- At least 50 trees irreparably damaged

Preliminary numbers at this time