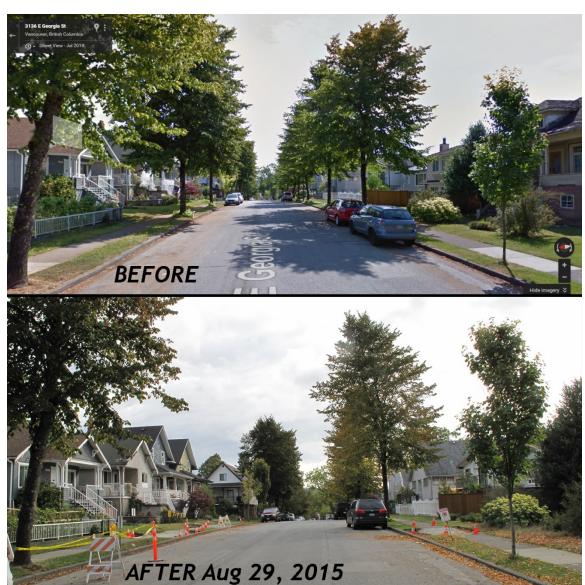

### **Storm - August 29, 2015**

Max wind speed: 61 km/h

Max gust speed: 80 km/h

Precipitations

May 1 - Aug 22: 38.10 mm

> Aug 23 - Aug 31: 32.77 mm

Trees in full leaf

#### August 2015

- Heavy rains (32.77 mm in a week)
- High winds (80km/h)
- Trees in full leaf

- Nearly 300 trees destroyed
- Over 500 trees damaged
- At least 50 trees irreparably damaged

Preliminary numbers at this time