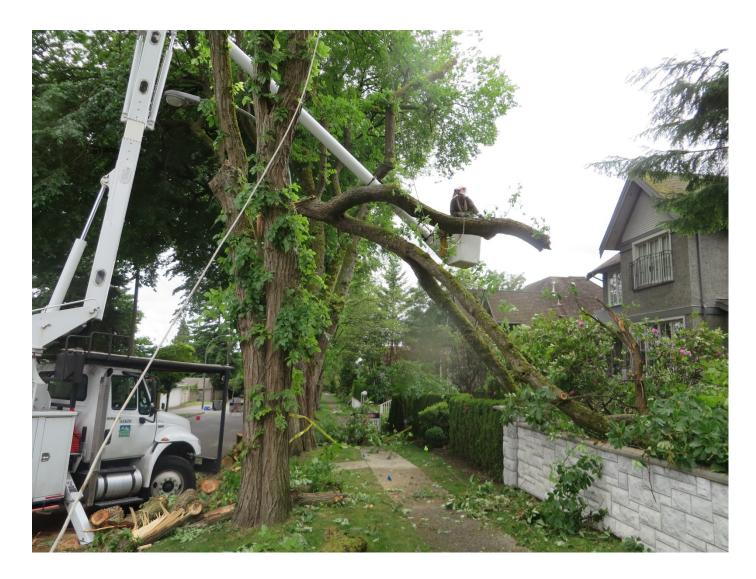

### **Street Tree Damage**

- Nearly 300 trees destroyed
- Over 500 trees damaged
- At least 50 trees irreparably damaged
  - As the clean-up efforts are still on-going, these numbers are only preliminary

#### August 2015

- Heavy rains (32.77 mm in a week)
- High winds (80km/h)
- Trees in full leaf

- Nearly 300 trees destroyed
- Over 500 trees damaged
- At least 50 trees irreparably damaged

Preliminary numbers at this time