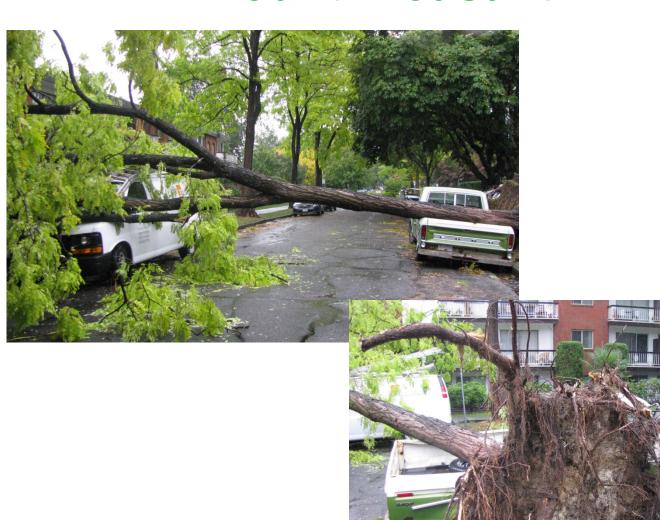

## How does it compare?

- 2006/2007
  - Heavy snowfall (Nov 26 & 27)
  - Hurricane-force winds (94km/h (Dec 15), 113 and 98 km/h (Jan 07 & 09)
- Nearly 1,000 destroyed
- ~3,000 damaged