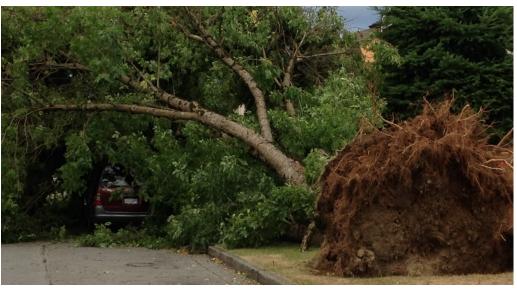

### **Street Tree Damage**

- Nearly 300 trees destroyed
- Over 500 trees damaged
- At least 50 trees irreparably damaged
  - As the clean-up efforts are still on-going, these numbers are only preliminary

#### August 2015

- Heavy rains (32.77 mm in a week)
- High winds (80km/h)
- Trees in full leaf

- Nearly 300 trees destroyed
- Over 500 trees damaged
- At least 50 trees irreparably damaged

Preliminary numbers at this time