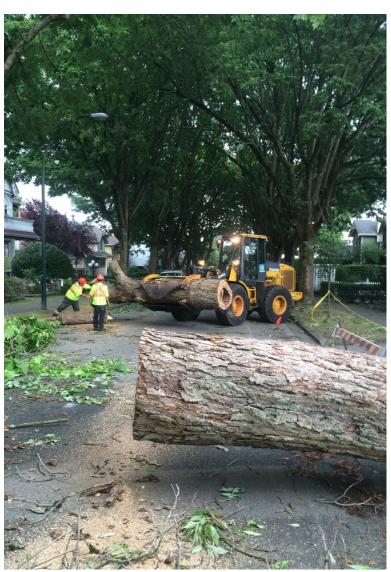

### **Street Tree Damage**

- Nearly 300 trees destroyed
- Over 500 trees damaged
- At least 50 trees irreparably damaged
  - As the clean-up efforts are still on-going, these numbers are only preliminary

#### August 2015

- Heavy rains (32.77 mm in a week)
- High winds (80km/h)
- Trees in full leaf

- Nearly 300 trees destroyed
- Over 500 trees damaged
- At least 50 trees irreparably damaged

Preliminary numbers at this time