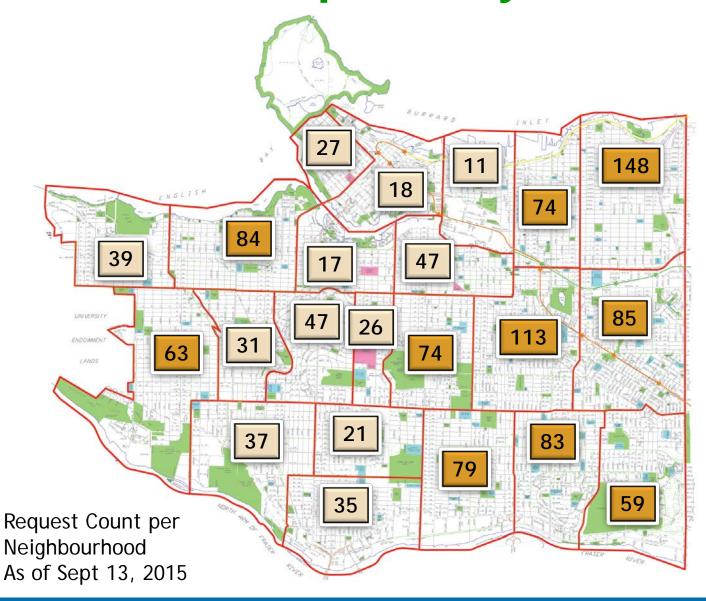

### **Storm - August 29, 2015**

Max wind speed: 61 km/h

Max gust speed: 80 km/h

Precipitations

May 1 - Aug 22: 38.10 mm

> Aug 23 - Aug 31: 32.77 mm

Trees in full leaf





## **Service Requests**

Over the last 2 weeks since the August storm, the Urban Forestry department has received 1,218.

The 10 year average for this period is 248 requests

Over 77% of the requests received have been looked

at by our inspectors

| Type of Requests   | # received |
|--------------------|------------|
| Broken Branch/Tree | 935        |
| Inspection         | 114        |
| Pruning            | 91         |
| Tree Removal       | 48         |
| Others             | 30         |
| Total              | 1,218      |



#### **Service Requests by NBHD**





### **Street Tree Damage**

- Nearly 300 trees destroyed
- Over 500 trees damaged
- At least 50 trees irreparably damaged
  - As the clean-up efforts are still on-going, these numbers are only preliminary







## How does it compare?

- 2006/2007
  - Heavy snowfall (Nov 26 & 27)
  - Hurricane-force winds (94km/h (Dec 15), 113 and 98 km/h (Jan 07 & 09)
- Nearly 1,000 destroyed
- ~3,000 damaged

#### August 2015

- Heavy rains (32.77 mm in a week)
- High winds (80km/h)
- Trees in full leaf

- Nearly 300 trees destroyed
- Over 500 trees damaged
- At least 50 trees irreparably damaged

Preliminary numbers at this time



### **Mount Pleasant**





#### **Dunbar**





#### **Dunbar**







#### **Mount Pleasant**





# **Fairview**









# Hastings/Sunrise





# **Night Time Respo