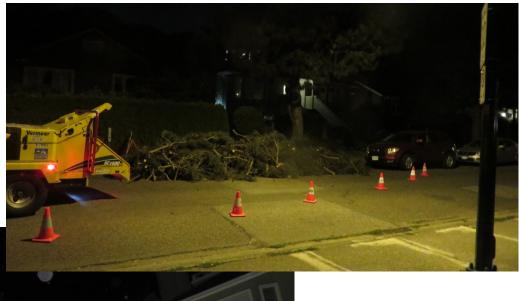

**Street Tree Damage**

- Nearly 300 trees destroyed
- Over 500 trees damaged
- At least 50 trees irreparably damaged
  - As the clean-up efforts are still on-going, these numbers are only preliminary







## How does it compare?

- 2006/2007
  - Heavy snowfall (Nov 26 & 27)
  - Hurricane-force winds (94km/h (Dec 15), 113 and 98 km/h (Jan 07 & 09)
- Nearly 1,000 destroyed
- ~3,000 damaged

#### August 2015

- Heavy rains (32.77 mm in a week)
- High winds (80km/h)
- Trees in full leaf

- Nearly 300 trees destroyed
- Over 500 trees damaged
- At least 50 trees irreparably damaged

Preliminary numbers at this time



### **Mount Pleasant**





#### **Dunbar**





#### **Dunbar**







#### **Mount Pleasant**





# **Fairview**









# Hastings/Sunrise





# **Night Time Response**