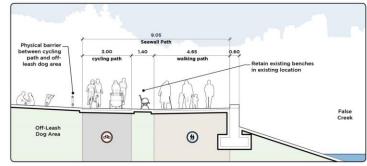

#### Proposed Cross-Section Charleson Park West

#### Proposed Cross-Section Charleson Park East

Existing Cross-Section Charleson Park East & West

36 trees to be removed48 trees to be planted1 tree to be relocated

net gain of 12 trees

- Finalize designs for Sutcliffe and Charleson Parks (Q4 2016)
- Begin construction in Sutcliffe and Charleson Parks (Q1 2017)