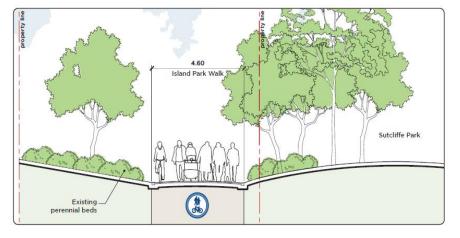

HAT the Vancouver Park Board approve the design plan for the South False Creek Seawall upgrades in Charleson and Sutcliffe Parks, as described in this report and as illustrated in the appendices;
- B. THAT the Vancouver Park Board approve the proposed tree replacements on Creekside Drive and on the Alder Bay seawall, as proposed in this report and as illustrated in the appendices; and
- C. THAT the City of Vancouver Engineering Department agree to report back to the Park Board with details on the final design plan. 6



- Finalized design of non-park segments
- Detailed design of Sutcliffe Park and Charleson Park, subject to Park Board review
- Construction of segments 2 and 7 underway

#### Context





# Context: Sutcliffe Park and Alder Bay Walk





# Design Concept: Sutcliffe Park





#### **Existing Cross-Section**



#### **Proposed Cross-Section**













11













# Context: Charleson Park





# Design Concept: Charleson Park



#### Proposed Cross-Section Charleson Park West



#### Proposed Cross-Section Charleson Park East



Existing Cross-Section Charleson Park East & West























36 trees to be removed48 trees to be planted1 tree to be relocated

net gain of 12 trees



- Finalize designs for Sutcliffe and Charleson Parks (Q4 2016)
- Begin construction in Sutcliffe and Charleson Parks (Q1 2017)

# Questions?