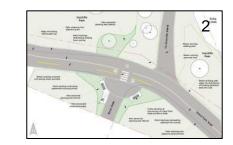

Seawall upgrades in Charleson and Sutcliffe Parks, as described in this report and as illustrated in the appendices;
- B. THAT the Vancouver Park Board approve the proposed tree replacements on Creekside Drive and on the Alder Bay seawall, as proposed in this report and as illustrated in the appendices; and
- C. THAT the City of Vancouver Engineering Department agree to report back to the Park Board with details on the final design plan. 6



- Finalized design of non-park segments
- Detailed design of Sutcliffe Park and Charleson Park, subject to Park Board review
- Construction of segments 2 and 7 underway

#### Context





# Context: Sutcliffe Park and Alder Bay Walk





# Design Concept: Sutcliffe Park





#### **Existing Cross-Section**



#### **Proposed Cross-Section**













11













# Context: Charleson Park





# Design Concept: Charleson Park



#### Proposed Cross-Section Charleson Park West



#### Proposed Cross-Section Charleson Park East



Existing Cross-Section Charleson Park East & West























36 trees to be removed48 trees to be planted1 tree to be relocated

net gain of 12 trees



- Finalize designs for Sutcliffe and Charleson Parks (Q4 2016)
- Begin construction in Sutcliffe and Charleson Parks (Q1 2017)

# Questions?