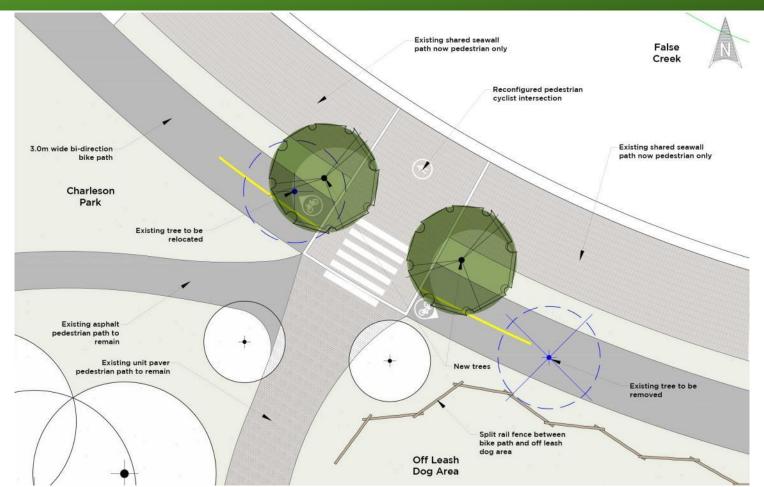

in this report and as illustrated in the appendices; and
- C. THAT the City of Vancouver Engineering Department agree to report back to the Park Board with details on the final design plan. 6



- Finalized design of non-park segments
- Detailed design of Sutcliffe Park and Charleson Park, subject to Park Board review
- Construction of segments 2 and 7 underway

#### Context





# Context: Sutcliffe Park and Alder Bay Walk





# Design Concept: Sutcliffe Park





#### **Existing Cross-Section**



#### **Proposed Cross-Section**













11













# Context: Charleson Park





# Design Concept: Charleson Park



#### Proposed Cross-Section Charleson Park West



#### Proposed Cross-Section Charleson Park East



Existing Cross-Section Charleson Park East & West























36 trees to be removed48 trees to be planted1 tree to be relocated

net gain of 12 trees



- Finalize designs for Sutcliffe and Charleson Parks (Q4 2016)
- Begin construction in Sutcliffe and Charleson Parks (Q1 2017)

# Questions?