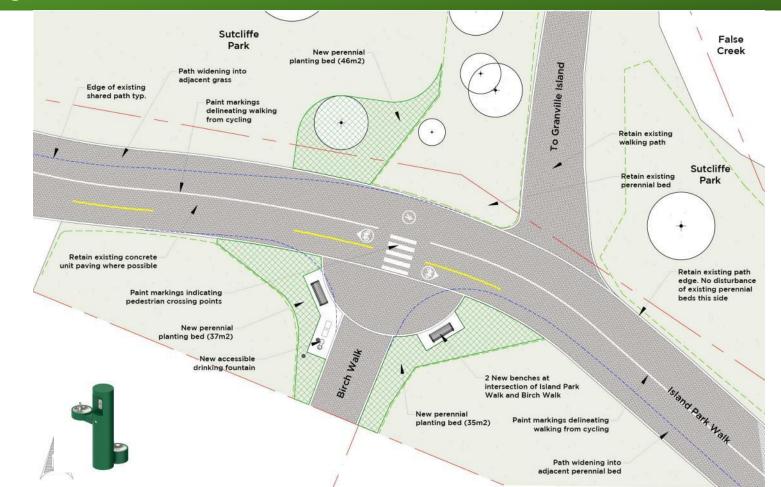

des in Charleson and Sutcliffe Parks, as described in this report and as illustrated in the appendices;
- B. THAT the Vancouver Park Board approve the proposed tree replacements on Creekside Drive and on the Alder Bay seawall, as proposed in this report and as illustrated in the appendices; and
- C. THAT the City of Vancouver Engineering Department agree to report back to the Park Board with details on the final design plan. 6



- Finalized design of non-park segments
- Detailed design of Sutcliffe Park and Charleson Park, subject to Park Board review
- Construction of segments 2 and 7 underway

#### Context





# Context: Sutcliffe Park and Alder Bay Walk





# Design Concept: Sutcliffe Park





#### **Existing Cross-Section**



#### **Proposed Cross-Section**













11













# Context: Charleson Park





# Design Concept: Charleson Park



#### Proposed Cross-Section Charleson Park West



#### Proposed Cross-Section Charleson Park East



Existing Cross-Section Charleson Park East & West























36 trees to be removed48 trees to be planted1 tree to be relocated

net gain of 12 trees



- Finalize designs for Sutcliffe and Charleson Parks (Q4 2016)
- Begin construction in Sutcliffe and Charleson Parks (Q1 2017)

# Questions?