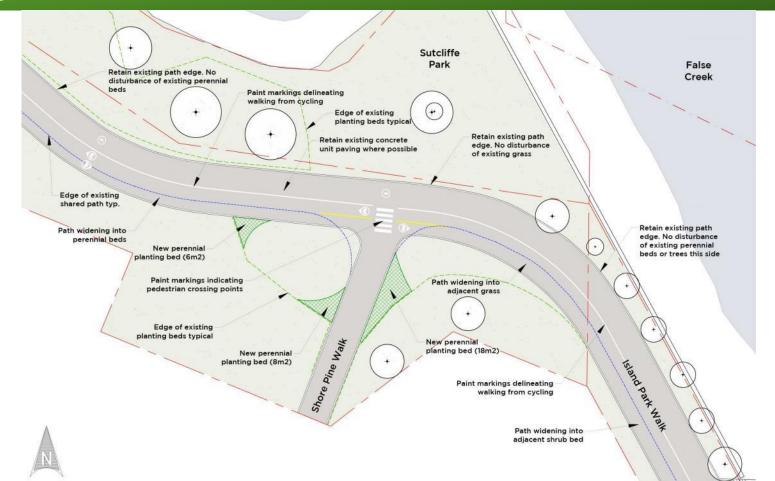

in Charleson and Sutcliffe Parks, as described in this report and as illustrated in the appendices;
- B. THAT the Vancouver Park Board approve the proposed tree replacements on Creekside Drive and on the Alder Bay seawall, as proposed in this report and as illustrated in the appendices; and
- C. THAT the City of Vancouver Engineering Department agree to report back to the Park Board with details on the final design plan. 6



- Finalized design of non-park segments
- Detailed design of Sutcliffe Park and Charleson Park, subject to Park Board review
- Construction of segments 2 and 7 underway

#### Context





# Context: Sutcliffe Park and Alder Bay Walk





# Design Concept: Sutcliffe Park





#### **Existing Cross-Section**



#### **Proposed Cross-Section**













11













# Context: Charleson Park





# Design Concept: Charleson Park



#### Proposed Cross-Section Charleson Park West



#### Proposed Cross-Section Charleson Park East



Existing Cross-Section Charleson Park East & West























36 trees to be removed48 trees to be planted1 tree to be relocated

net gain of 12 trees



- Finalize designs for Sutcliffe and Charleson Parks (Q4 2016)
- Begin construction in Sutcliffe and Charleson Parks (Q1 2017)

# Questions?