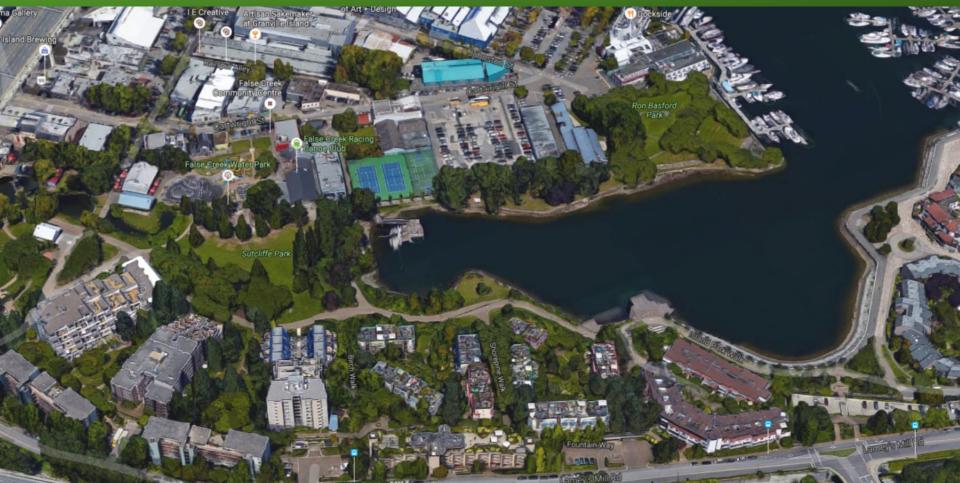

ions Approved on May 2, 2016



- A. THAT the Vancouver Park Board approve the design plan for the South False Creek Seawall upgrades in Charleson and Sutcliffe Parks, as described in this report and as illustrated in the appendices;
- B. THAT the Vancouver Park Board approve the proposed tree replacements on Creekside Drive and on the Alder Bay seawall, as proposed in this report and as illustrated in the appendices; and
- C. THAT the City of Vancouver Engineering Department agree to report back to the Park Board with details on the final design plan. 6



- Finalized design of non-park segments
- Detailed design of Sutcliffe Park and Charleson Park, subject to Park Board review
- Construction of segments 2 and 7 underway

#### Context





# Context: Sutcliffe Park and Alder Bay Walk





# Design Concept: Sutcliffe Park





#### **Existing Cross-Section**



#### **Proposed Cross-Section**













11













# Context: Charleson Park





# Design Concept: Charleson Park



#### Proposed Cross-Section Charleson Park West



#### Proposed Cross-Section Charleson Park East



Existing Cross-Section Charleson Park East & West























36 trees to be removed48 trees to be planted1 tree to be relocated

net gain of 12 trees



- Finalize designs for Sutcliffe and Charleson Parks (Q4 2016)
- Begin construction in Sutcliffe and Charleson Parks (Q1 2017)

# Questions?