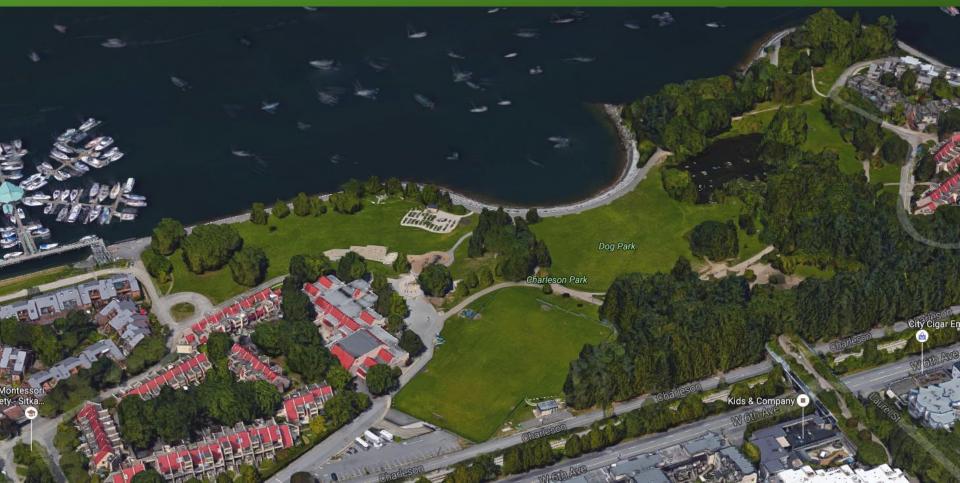

s, as described in this report and as illustrated in the appendices;
- B. THAT the Vancouver Park Board approve the proposed tree replacements on Creekside Drive and on the Alder Bay seawall, as proposed in this report and as illustrated in the appendices; and
- C. THAT the City of Vancouver Engineering Department agree to report back to the Park Board with details on the final design plan. 6



- Finalized design of non-park segments
- Detailed design of Sutcliffe Park and Charleson Park, subject to Park Board review
- Construction of segments 2 and 7 underway

#### Context





# Context: Sutcliffe Park and Alder Bay Walk





# Design Concept: Sutcliffe Park





#### **Existing Cross-Section**



#### **Proposed Cross-Section**













11













# Context: Charleson Park





# Design Concept: Charleson Park



#### Proposed Cross-Section Charleson Park West



#### Proposed Cross-Section Charleson Park East



Existing Cross-Section Charleson Park East & West























36 trees to be removed48 trees to be planted1 tree to be relocated

net gain of 12 trees



- Finalize designs for Sutcliffe and Charleson Parks (Q4 2016)
- Begin construction in Sutcliffe and Charleson Parks (Q1 2017)

# Questions?