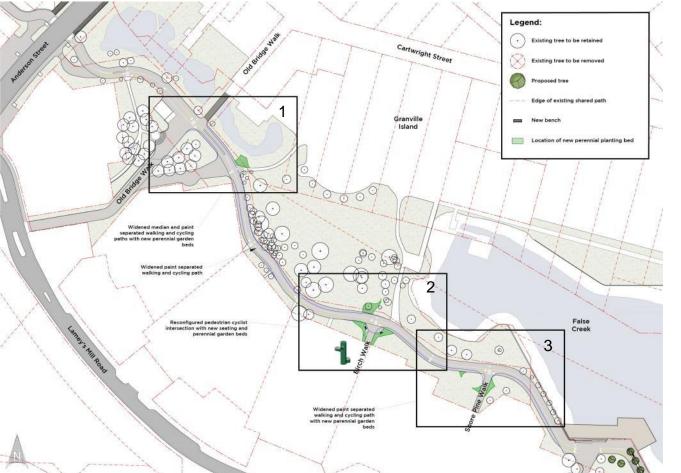

reek Seawall upgrades in Charleson and Sutcliffe Parks, as described in this report and as illustrated in the appendices;
- B. THAT the Vancouver Park Board approve the proposed tree replacements on Creekside Drive and on the Alder Bay seawall, as proposed in this report and as illustrated in the appendices; and
- C. THAT the City of Vancouver Engineering Department agree to report back to the Park Board with details on the final design plan. 6



- Finalized design of non-park segments
- Detailed design of Sutcliffe Park and Charleson Park, subject to Park Board review
- Construction of segments 2 and 7 underway

#### Context





# Context: Sutcliffe Park and Alder Bay Walk





# Design Concept: Sutcliffe Park





#### **Existing Cross-Section**



#### **Proposed Cross-Section**













11













# Context: Charleson Park





# Design Concept: Charleson Park



#### Proposed Cross-Section Charleson Park West



#### Proposed Cross-Section Charleson Park East



Existing Cross-Section Charleson Park East & West























36 trees to be removed48 trees to be planted1 tree to be relocated

net gain of 12 trees



- Finalize designs for Sutcliffe and Charleson Parks (Q4 2016)
- Begin construction in Sutcliffe and Charleson Parks (Q1 2017)

# Questions?