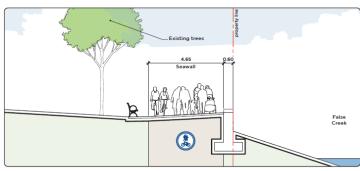

as proposed in this report and as illustrated in the appendices; and
- C. THAT the City of Vancouver Engineering Department agree to report back to the Park Board with details on the final design plan. 6



- Finalized design of non-park segments
- Detailed design of Sutcliffe Park and Charleson Park, subject to Park Board review
- Construction of segments 2 and 7 underway

#### Context





# Context: Sutcliffe Park and Alder Bay Walk





# Design Concept: Sutcliffe Park





#### **Existing Cross-Section**



#### **Proposed Cross-Section**













11













# Context: Charleson Park





# Design Concept: Charleson Park



#### Proposed Cross-Section Charleson Park West



#### Proposed Cross-Section Charleson Park East



Existing Cross-Section Charleson Park East & West























36 trees to be removed48 trees to be planted1 tree to be relocated

net gain of 12 trees



- Finalize designs for Sutcliffe and Charleson Parks (Q4 2016)
- Begin construction in Sutcliffe and Charleson Parks (Q1 2017)

# Questions?