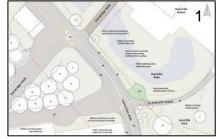

ek Seawall upgrades in Charleson and Sutcliffe Parks, as described in this report and as illustrated in the appendices;
- B. THAT the Vancouver Park Board approve the proposed tree replacements on Creekside Drive and on the Alder Bay seawall, as proposed in this report and as illustrated in the appendices; and
- C. THAT the City of Vancouver Engineering Department agree to report back to the Park Board with details on the final design plan. 6



- Finalized design of non-park segments
- Detailed design of Sutcliffe Park and Charleson Park, subject to Park Board review
- Construction of segments 2 and 7 underway

#### Context





# Context: Sutcliffe Park and Alder Bay Walk





# Design Concept: Sutcliffe Park





#### **Existing Cross-Section**



#### **Proposed Cross-Section**













11













# Context: Charleson Park





# Design Concept: Charleson Park



#### Proposed Cross-Section Charleson Park West



#### Proposed Cross-Section Charleson Park East



Existing Cross-Section Charleson Park East & West























36 trees to be removed48 trees to be planted1 tree to be relocated

net gain of 12 trees



- Finalize designs for Sutcliffe and Charleson Parks (Q4 2016)
- Begin construction in Sutcliffe and Charleson Parks (Q1 2017)

# Questions?