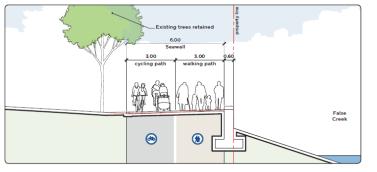

ouver Park Board approve the proposed tree replacements on Creekside Drive and on the Alder Bay seawall, as proposed in this report and as illustrated in the appendices; and
- C. THAT the City of Vancouver Engineering Department agree to report back to the Park Board with details on the final design plan. 6



- Finalized design of non-park segments
- Detailed design of Sutcliffe Park and Charleson Park, subject to Park Board review
- Construction of segments 2 and 7 underway

#### Context





# Context: Sutcliffe Park and Alder Bay Walk





# Design Concept: Sutcliffe Park





#### **Existing Cross-Section**



#### **Proposed Cross-Section**













11













# Context: Charleson Park





# Design Concept: Charleson Park



#### Proposed Cross-Section Charleson Park West



#### Proposed Cross-Section Charleson Park East



Existing Cross-Section Charleson Park East & West























36 trees to be removed48 trees to be planted1 tree to be relocated

net gain of 12 trees



- Finalize designs for Sutcliffe and Charleson Parks (Q4 2016)
- Begin construction in Sutcliffe and Charleson Parks (Q1 2017)

# Questions?