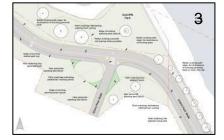

eawall upgrades in Charleson and Sutcliffe Parks, as described in this report and as illustrated in the appendices;
- B. THAT the Vancouver Park Board approve the proposed tree replacements on Creekside Drive and on the Alder Bay seawall, as proposed in this report and as illustrated in the appendices; and
- C. THAT the City of Vancouver Engineering Department agree to report back to the Park Board with details on the final design plan. 6



- Finalized design of non-park segments
- Detailed design of Sutcliffe Park and Charleson Park, subject to Park Board review
- Construction of segments 2 and 7 underway

#### Context





# Context: Sutcliffe Park and Alder Bay Walk





# Design Concept: Sutcliffe Park





#### **Existing Cross-Section**



#### **Proposed Cross-Section**













11













# Context: Charleson Park





# Design Concept: Charleson Park



#### Proposed Cross-Section Charleson Park West



#### Proposed Cross-Section Charleson Park East



Existing Cross-Section Charleson Park East & West























36 trees to be removed48 trees to be planted1 tree to be relocated

net gain of 12 trees



- Finalize designs for Sutcliffe and Charleson Parks (Q4 2016)
- Begin construction in Sutcliffe and Charleson Parks (Q1 2017)

# Questions?