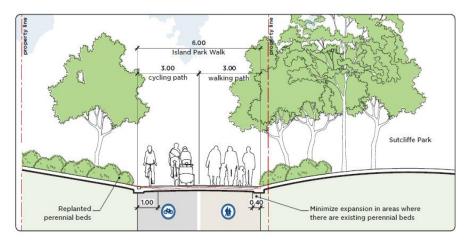

se Creek Seawall upgrades in Charleson and Sutcliffe Parks, as described in this report and as illustrated in the appendices;
- B. THAT the Vancouver Park Board approve the proposed tree replacements on Creekside Drive and on the Alder Bay seawall, as proposed in this report and as illustrated in the appendices; and
- C. THAT the City of Vancouver Engineering Department agree to report back to the Park Board with details on the final design plan. 6



- Finalized design of non-park segments
- Detailed design of Sutcliffe Park and Charleson Park, subject to Park Board review
- Construction of segments 2 and 7 underway

#### Context





# Context: Sutcliffe Park and Alder Bay Walk





# Design Concept: Sutcliffe Park





#### **Existing Cross-Section**



#### **Proposed Cross-Section**













11













# Context: Charleson Park





# Design Concept: Charleson Park



#### Proposed Cross-Section Charleson Park West



#### Proposed Cross-Section Charleson Park East



Existing Cross-Section Charleson Park East & West























36 trees to be removed48 trees to be planted1 tree to be relocated

net gain of 12 trees



- Finalize designs for Sutcliffe and Charleson Parks (Q4 2016)
- Begin construction in Sutcliffe and Charleson Parks (Q1 2017)

# Questions?