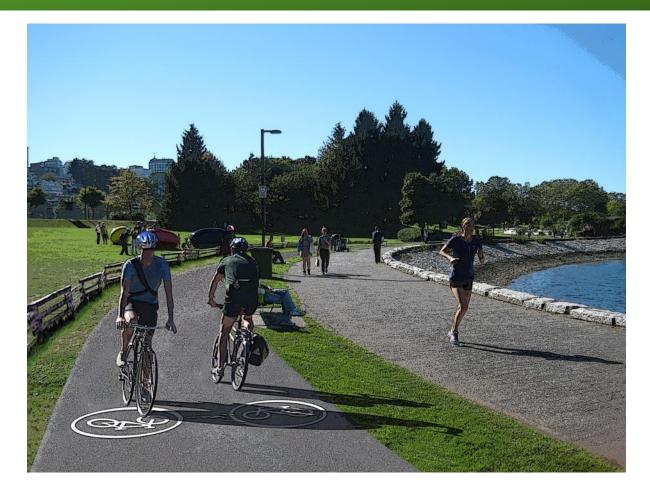

design of Sutcliffe Park and Charleson Park, subject to Park Board review
- Construction of segments 2 and 7 underway

#### Context





# Context: Sutcliffe Park and Alder Bay Walk





# Design Concept: Sutcliffe Park





#### **Existing Cross-Section**



#### **Proposed Cross-Section**













11













# Context: Charleson Park





# Design Concept: Charleson Park



#### Proposed Cross-Section Charleson Park West



#### Proposed Cross-Section Charleson Park East



Existing Cross-Section Charleson Park East & West























36 trees to be removed48 trees to be planted1 tree to be relocated

net gain of 12 trees



- Finalize designs for Sutcliffe and Charleson Parks (Q4 2016)
- Begin construction in Sutcliffe and Charleson Parks (Q1 2017)

# Questions?