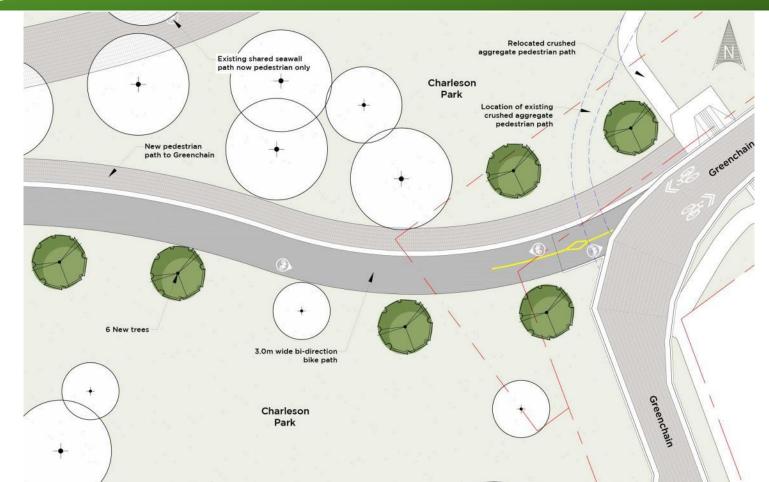

this report and as illustrated in the appendices; and
- C. THAT the City of Vancouver Engineering Department agree to report back to the Park Board with details on the final design plan. 6



- Finalized design of non-park segments
- Detailed design of Sutcliffe Park and Charleson Park, subject to Park Board review
- Construction of segments 2 and 7 underway

#### Context





# Context: Sutcliffe Park and Alder Bay Walk





# Design Concept: Sutcliffe Park





#### **Existing Cross-Section**



#### **Proposed Cross-Section**













11













# Context: Charleson Park





# Design Concept: Charleson Park



#### Proposed Cross-Section Charleson Park West



#### Proposed Cross-Section Charleson Park East



Existing Cross-Section Charleson Park East & West























36 trees to be removed48 trees to be planted1 tree to be relocated

net gain of 12 trees



- Finalize designs for Sutcliffe and Charleson Parks (Q4 2016)
- Begin construction in Sutcliffe and Charleson Parks (Q1 2017)

# Questions?