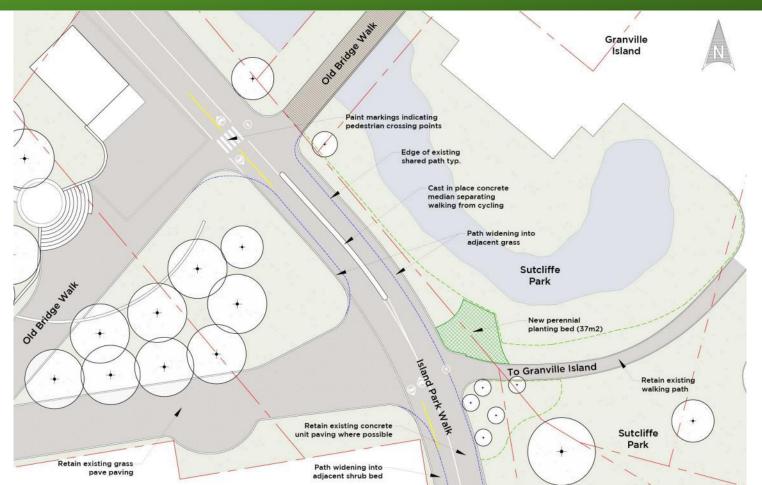

pgrades in Charleson and Sutcliffe Parks, as described in this report and as illustrated in the appendices;
- B. THAT the Vancouver Park Board approve the proposed tree replacements on Creekside Drive and on the Alder Bay seawall, as proposed in this report and as illustrated in the appendices; and
- C. THAT the City of Vancouver Engineering Department agree to report back to the Park Board with details on the final design plan. 6



- Finalized design of non-park segments
- Detailed design of Sutcliffe Park and Charleson Park, subject to Park Board review
- Construction of segments 2 and 7 underway

#### Context





# Context: Sutcliffe Park and Alder Bay Walk





# Design Concept: Sutcliffe Park





#### **Existing Cross-Section**



#### **Proposed Cross-Section**













11













# Context: Charleson Park





# Design Concept: Charleson Park



#### Proposed Cross-Section Charleson Park West



#### Proposed Cross-Section Charleson Park East



Existing Cross-Section Charleson Park East & West























36 trees to be removed48 trees to be planted1 tree to be relocated

net gain of 12 trees



- Finalize designs for Sutcliffe and Charleson Parks (Q4 2016)
- Begin construction in Sutcliffe and Charleson Parks (Q1 2017)

# Questions?