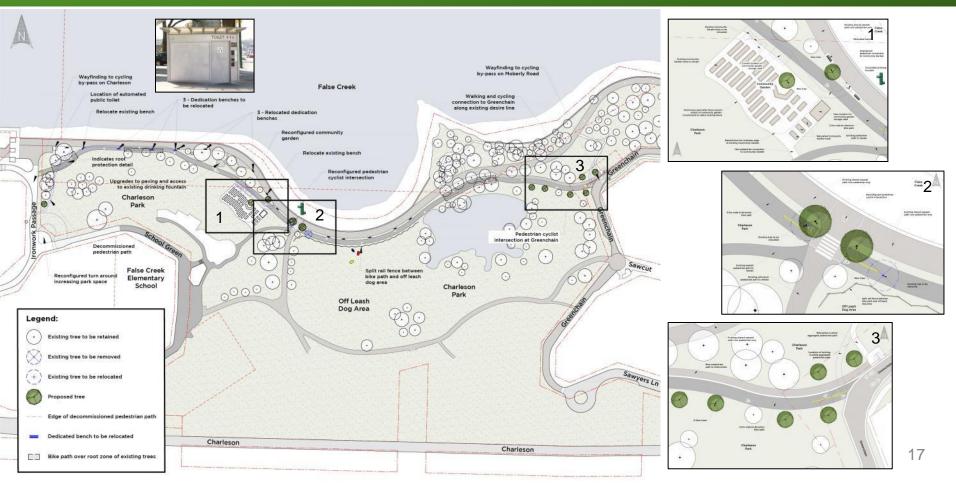

proposed in this report and as illustrated in the appendices; and
- C. THAT the City of Vancouver Engineering Department agree to report back to the Park Board with details on the final design plan. 6



- Finalized design of non-park segments
- Detailed design of Sutcliffe Park and Charleson Park, subject to Park Board review
- Construction of segments 2 and 7 underway

#### Context





# Context: Sutcliffe Park and Alder Bay Walk





# Design Concept: Sutcliffe Park





#### **Existing Cross-Section**



#### **Proposed Cross-Section**













11













# Context: Charleson Park





# Design Concept: Charleson Park



#### Proposed Cross-Section Charleson Park West



#### Proposed Cross-Section Charleson Park East



Existing Cross-Section Charleson Park East & West























36 trees to be removed48 trees to be planted1 tree to be relocated

net gain of 12 trees



- Finalize designs for Sutcliffe and Charleson Parks (Q4 2016)
- Begin construction in Sutcliffe and Charleson Parks (Q1 2017)

# Questions?