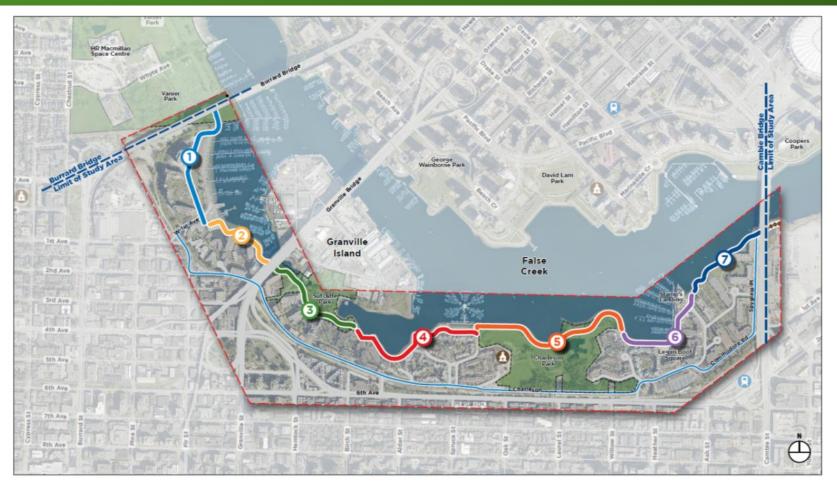

lacements
- 5. Summary & Questions

## Recommendations Approved on May 2, 2016



- A. THAT the Vancouver Park Board approve the design plan for the South False Creek Seawall upgrades in Charleson and Sutcliffe Parks, as described in this report and as illustrated in the appendices;
- B. THAT the Vancouver Park Board approve the proposed tree replacements on Creekside Drive and on the Alder Bay seawall, as proposed in this report and as illustrated in the appendices; and
- C. THAT the City of Vancouver Engineering Department agree to report back to the Park Board with details on the final design plan. 6



- Finalized design of non-park segments
- Detailed design of Sutcliffe Park and Charleson Park, subject to Park Board review
- Construction of segments 2 and 7 underway

#### Context





# Context: Sutcliffe Park and Alder Bay Walk





# Design Concept: Sutcliffe Park





#### **Existing Cross-Section**



#### **Proposed Cross-Section**













11













# Context: Charleson Park





# Design Concept: Charleson Park



#### Proposed Cross-Section Charleson Park West



#### Proposed Cross-Section Charleson Park East



Existing Cross-Section Charleson Park East & West























36 trees to be removed48 trees to be planted1 tree to be relocated

net gain of 12 trees



- Finalize designs for Sutcliffe and Charleson Parks (Q4 2016)
- Begin construction in Sutcliffe and Charleson Parks (Q1 2017)

# Questions?