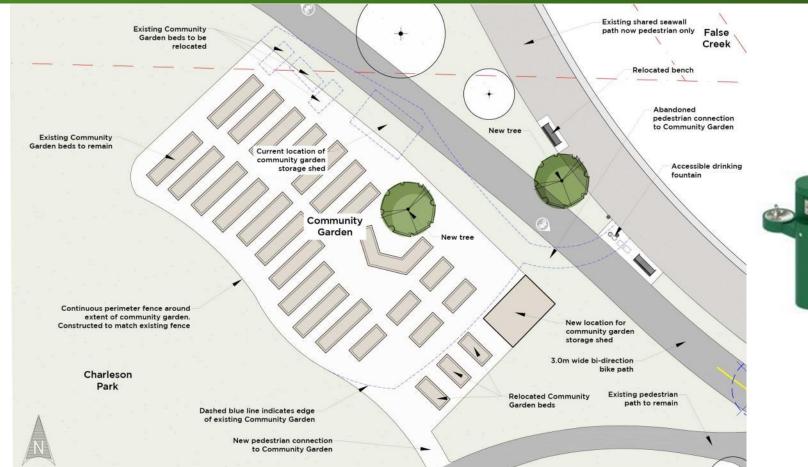

osed in this report and as illustrated in the appendices; and
- C. THAT the City of Vancouver Engineering Department agree to report back to the Park Board with details on the final design plan. 6



- Finalized design of non-park segments
- Detailed design of Sutcliffe Park and Charleson Park, subject to Park Board review
- Construction of segments 2 and 7 underway

#### Context





# Context: Sutcliffe Park and Alder Bay Walk





# Design Concept: Sutcliffe Park





#### **Existing Cross-Section**



#### **Proposed Cross-Section**













11













# Context: Charleson Park





# Design Concept: Charleson Park



#### Proposed Cross-Section Charleson Park West



#### Proposed Cross-Section Charleson Park East



Existing Cross-Section Charleson Park East & West























36 trees to be removed48 trees to be planted1 tree to be relocated

net gain of 12 trees



- Finalize designs for Sutcliffe and Charleson Parks (Q4 2016)
- Begin construction in Sutcliffe and Charleson Parks (Q1 2017)

# Questions?