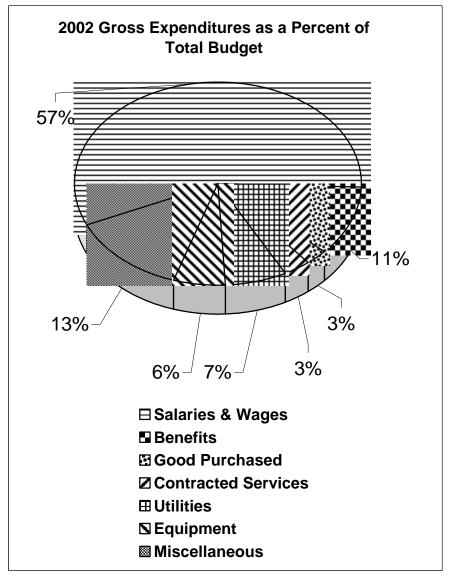

## 2002 Budget Gross Expenditures

| <u>Expenditures</u>        | <u>2001</u> | 2002       | % change |
|----------------------------|-------------|------------|----------|
| Salaries & Wages           | 41,897,000  | 43,626,200 | 4.1%     |
| Benefits                   | 8,527,600   | 8,356,800  | -2.0%    |
| Subtotal:                  | 50,424,600  | 51,983,000 | 3.1%     |
| Goods Purchased for Resale | 1,858,900   | 1,912,300  | 2.9%     |
| Contracted Services        | 2,194,500   | 2,374,900  | 8.2%     |
| Utilities                  | 5,499,800   | 5,214,700  | -5.2%    |
| Equipment charges          | 4,030,200   | 4,504,400  | 11.8%    |
| Supplies & Others          | 8,538,900   | 10,189,500 | 19.3%    |
| Subtotal:                  | 22,122,300  | 24,195,800 | 9.4%     |
| Gross Expenditures         | 72,546,900  | 76,178,800 | 5.0%     |