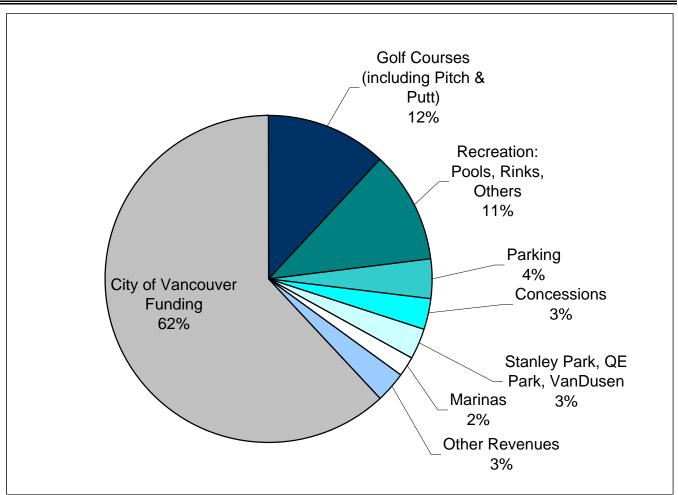

## Appendix III Board of Parks and Recreation 2005 Actual Gross Revenues (Unaudited)

|                                       | <u> 2005</u>  | <u>2005</u>      | <u>2005</u> |  |
|---------------------------------------|---------------|------------------|-------------|--|
|                                       |               | Adjusted Actual* | % of total  |  |
| <u>Revenues</u>                       | <b>Budget</b> | <u>\$</u>        | revenues    |  |
| Golf Courses (including Pitch & Putt) | \$10,807,200  | \$10,006,094     | 12%         |  |
| Recreation: Pools, Rinks, Others      | 9,034,700     | 9,629,103        | 11%         |  |
| Parking                               | 3,805,300     | 3,782,104        | 4%          |  |
| Concessions                           | 2,877,200     | 2,740,603        | 3%          |  |
| Stanley Park, QE Park, VanDusen       | 2,725,200     | 2,681,732        | 3%          |  |
| Marinas                               | 2,081,000     | 2,143,960        | 2%          |  |
| Other Revenues                        | 1,863,200     | 2,228,520        | 3%          |  |
| Subtotal:                             | 33,193,800    | 33,212,117       | 38%         |  |
| City of Vancouver Funding             | 53,443,216    | 52,901,726       | 62%         |  |
| Total Revenues                        | \$86,637,016  | \$86,113,843     | 100%        |  |