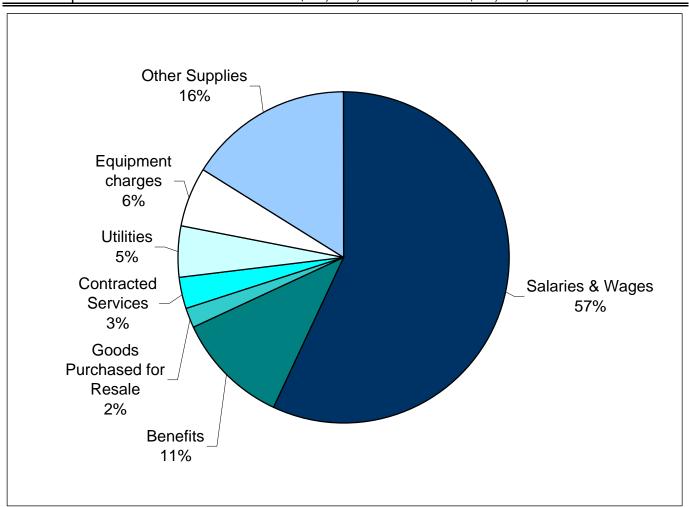

<sup>\*</sup> Excludes Corporate Sponsorship and Donations, which are not budgeted in the Operating Statement

Appendix II

Board of Parks and Recreation

2005 Actual Gross Expenditures (Unaudited)

|                            | <u>2005</u>   | <u>2005</u>         | <u>2005</u><br>% of total |  |
|----------------------------|---------------|---------------------|---------------------------|--|
| <b>Expenditures</b>        | <u>Budget</u> | Adjusted Actual* \$ | <u>expenditure</u>        |  |
| Salaries & Wages           | \$48,924,400  | \$48,797,119        | 57%                       |  |
| Benefits                   | 10,054,800    | 9,320,183           | 11%                       |  |
| Subtotal:                  | 58,979,200    | 58,117,302          | 68%                       |  |
| Goods Purchased for Resale | 2,097,500     | 1,972,490           | 2%                        |  |
| Contracted Services        | 2,742,400     | 2,596,440           | 3%                        |  |
| Utilities                  | 5,100,500     | 4,629,698           | 5%                        |  |
| Equipment charges          | 4,844,700     | 4,888,650           | 6%                        |  |
| Other Supplies             | 12,872,716    | 13,909,264          | 16%                       |  |
| Subtotal:                  | 27,657,816    | 27,996,541          | 32%                       |  |
| Gross Expenditures         | \$86,637,016  | \$86,113,843        | 100%                      |  |