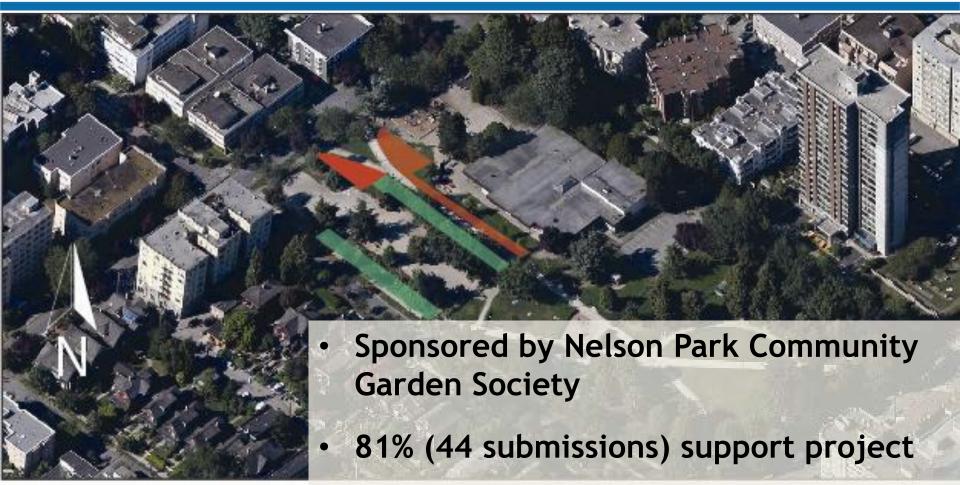

### Vancouver Board of Parks and Recreation

Community Garden Expansion at Nelson Park February 17<sup>th</sup>, 2014

Visit the Park Board website at: vancouverparks.ca



#### **Nelson Garden Expansion Area**



# Existing garden

# Expansion area



#### **Nelson Garden Expansion Design**



Features:

- 450 m2 new garden area (total 940m2)
- ~30 allotments for all ages and abilities
- Children's nook next to school and daycare
- Food bearing trees
- Pollinator gardens
- New seating



THAT the Board approve the expansion of the community garden in Nelson Park, with all details to the satisfaction of the General Manager; and

FURTHER THAT staff amend the current license agreement with the Nelson Park Community Garden Society to include the expanded garden area, with all terms consistent with the Community Garden Policy.