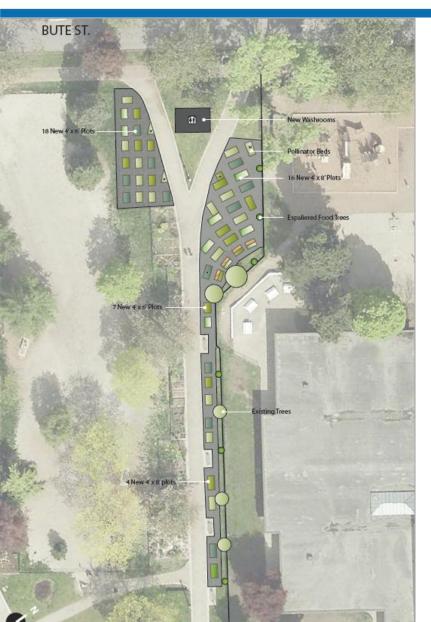

#### **Nelson Garden Expansion Design**

Features:

- 450 m2 new garden area (total 940m2)
- ~30 allotments for all ages and abilities
- Children's nook next to school and daycare
- Food bearing trees
- Pollinator gardens
- New seating