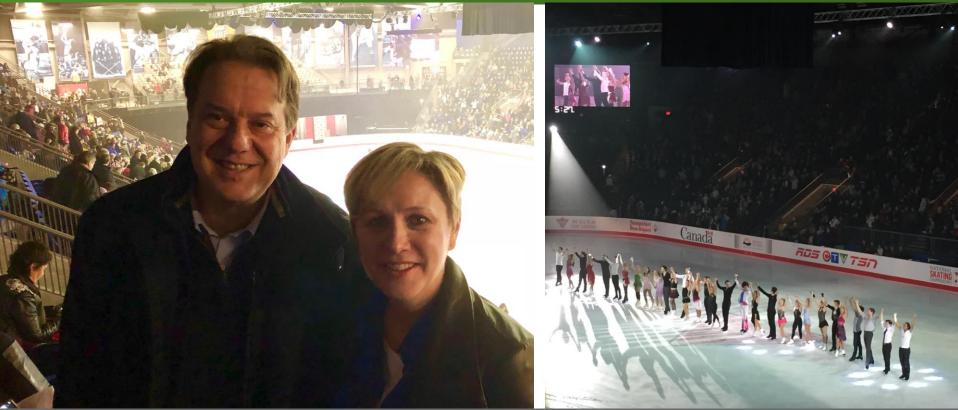

# January 13-14: 2018 Canadian Tire National Skating Championships

Commissioners Coupar and Kirby-Yung attended the skating championships.