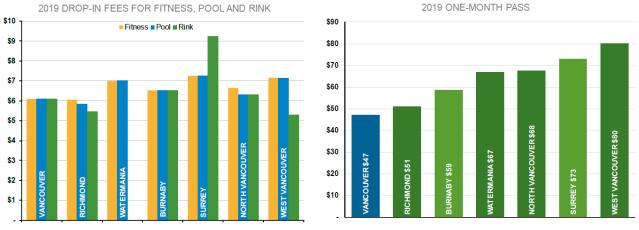

In 2019, a market fee scan of comparable services offered by other municipalities and private companies was done and at the time Park Board recreation fees were found to be generally in

the low to mid-range of other comparable fees. A summary of rates charged by municipalities can be found in Figure 1 below.

Figure 1: 2019 Market Comparisons of Recreation Fees

\*Watermania operated by the City of Richmond

Given this recent market review, in proposing 2020 fees staff concentrated their review on simplifying and aligning recreation fee structures, adjusting current fees to improve historical price equity imbalances, and reviewing the costs to provide these recreation services.