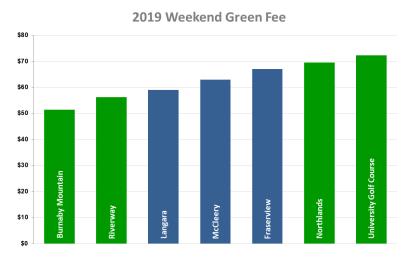

### **Pricing Considerations**

In determining golf rates, staff performed a competitive market scan and considered other quantitative data such as market share of rounds played and feedback from customer surveys. As illustrated in Figure 2 below, Park Board operated courses are currently priced in the midrange when compared to its closest public course competitors.

Figure 2: 2019 Golf Market Comparison