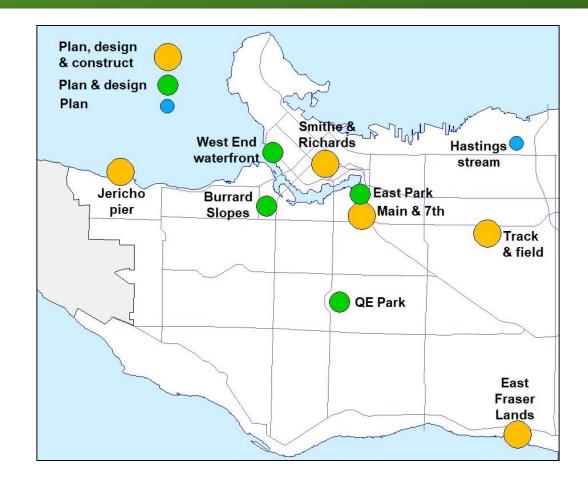

### Parks & Open Spaces Service Category

| New Park                                      | Original | Updated 2 | 2019-2022 s | scope | Funding    | Details                                     |  |
|-----------------------------------------------|----------|-----------|-------------|-------|------------|---------------------------------------------|--|
| Development                                   | funding  | Plan      | Design      | Build | adjustment |                                             |  |
| Park @ Smithe & Richards (additional funding) | \$4M     | -         | ~           | ✓     | -          | Completion 2021                             |  |
| East Fraser Lands Parks                       | \$16M    | ✓         | ~           | ✓     | -          | Phased<br>Completion                        |  |
| 'East Park' in SEFC                           | \$12M    | ~         | ~           | X     | \$10M √    | Build phase<br>deferred to next<br>Cap Plan |  |
| Burrard Slopes Park<br>expansion              | \$8.4M   | ~         | ~           | x     | \$7M ↓     | Build phase<br>deferred to next<br>Cap Plan |  |
| Mt. Pleasant                                  | \$2M     | ~         | ✓           | ~     | -          |                                             |  |
| Other New Parks                               | \$5.1    |           |             |       | \$2.7M ↓   | Multiple phases                             |  |
| Subtotal                                      | \$47.5M  |           |             |       | \$19.7M ↓  |                                             |  |

 $\checkmark$ 

?

Proceed

Pause □↓ Reduce Scope

✓ Proceed
 ? Pause
 □↓ Reduce Scope
 □→ Defer Scope
 X Defer Phase

| Park Renewals                           | Original | Update       | d 2019-202 | 2 scope | Funding    | Details                                         |  |
|-----------------------------------------|----------|--------------|------------|---------|------------|-------------------------------------------------|--|
| Falk Reliewals                          | funding  | Plan         | Design     | Build   | adjustment |                                                 |  |
| West End Waterfront Parks               | \$9M     | $\checkmark$ | ✓          | x       | \$5.5M ↓   | Build phase deferred to next                    |  |
| Queen Elizabeth Park                    | \$6M     | ✓            | ✓          | x       | \$3.8M ↓   | Cap Plan<br>Master plans<br>taking more<br>time |  |
| Renewal & Upgrades of<br>Existing Parks | \$13.8M  | ~            | ~          | ~       |            |                                                 |  |
| Subtotal                                | \$28.8M  |              |            |         | \$9.3M ↓   |                                                 |  |

| Reduce/defer sco                              | <ul><li>Proceed</li><li>Pause</li></ul> |                |              |                           |            |                                                    |
|-----------------------------------------------|-----------------------------------------|----------------|--------------|---------------------------|------------|----------------------------------------------------|
| Other Categories                              | Original<br>funding                     | Update         | ed 2019-202  | 2 scope                   | Funding    | □↓ Reduce Scope<br>□→ Defer Scope<br>X Defer Phase |
|                                               |                                         | Plan           | Design       | Build                     | adjustment |                                                    |
| Park Amenities                                | \$33.2M                                 | $\checkmark$   | $\checkmark$ | $\checkmark$              |            |                                                    |
| Programmed Activity Areas                     | \$25M                                   | $\checkmark$   | $\checkmark$ | $\checkmark$              |            |                                                    |
| Seawall and Waterfront                        | \$8.5M                                  | ✓              | ✓            | ~                         | \$0.2M ↓   | Some build phase this Cap Plan                     |
| Urban Forest & Natural<br>Features            | \$14.4M                                 | ✓              | ✓            | ~                         | \$1.3M ↓   | Timing of PNE projects                             |
| General Features &<br>Infrastructure          | \$10.9M                                 | ~              | ✓            | ~                         |            |                                                    |
| Park Buildings                                | \$21M                                   | ✓              | ✓            | ✓                         |            |                                                    |
| Park Land Acquisition                         | \$80M                                   | $ \rightarrow$ |              | $\ddot{\Box} \rightarrow$ | \$12.9M ↓  | reduced funding                                    |
| Adjustments Related to<br>Prior Capital Plans | (\$0.4M)                                | ✓              | ✓            | ~                         |            |                                                    |
| Subtotal                                      | \$192.6M                                |                |              |                           | \$14.4M ↓  |                                                    |
| TOTAL                                         | \$268.9M                                |                |              |                           | \$43.5M ↓  | 26                                                 |

### Parks & Open Spaces: Draft Proposals