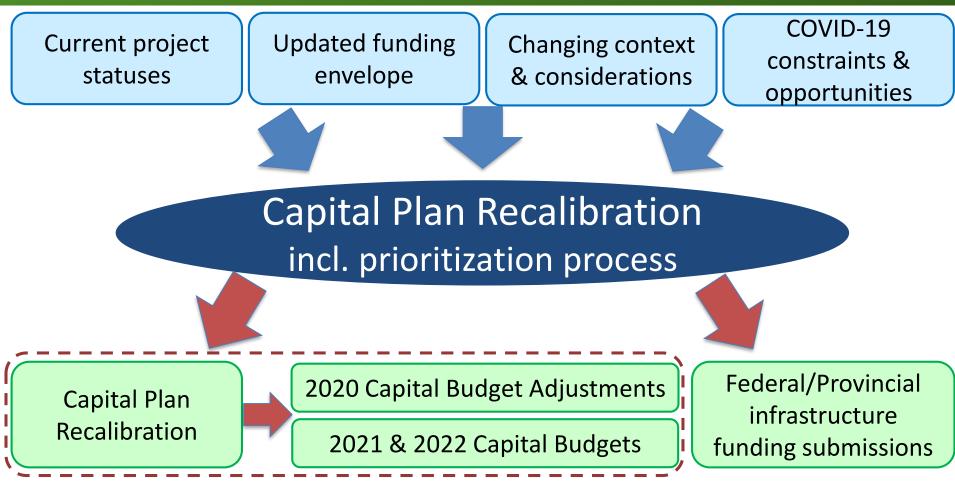

Capital Plan.
- Overall Park Board Capital Plan adjusted from \$403.9 million to \$355.9 million.
- Despite reduction there is significant delivery of capital projects in 2019-22.
- Next Steps Council consideration Sept 16<sup>th.</sup>





Pandora Park Renewal – completed summer 2020



Queen Elizabeth Park tennis court resurfacing – completed summer 2020



Brewers Park Renewal – Currently under construction, completion in early 2021



Kaslo Park Playground Renewal – Completed spring 2020



New Park at Smithe and Richards – Under construction, Completion spring 2021



China Creek North Park – Completed 2019



Connaught Spray Park – Completed summer 2020



## Background and Context

#### Background and Context









### Recalibration



### **Recalibration: Inputs & Outputs**













### **Recalibration: Considerations**









Three service categories with Park Board key interest:

- 1. Parks + Open Space
- 2. Community facilities
- 3. Civic Facilities

21

### Parks & Open Spaces Service Category





### Parks & Open Spaces Service Category





| New Park                                      | Original | Updated 2 | 2019-2022 s | scope | Funding    | Details                                     |  |
|-----------------------------------------------|----------|-----------|-------------|-------|------------|---------------------------------------------|--|
| Development                                   | funding  | Plan      | Design      | Build | adjustment |                                             |  |
| Park @ Smithe & Richards (additional funding)