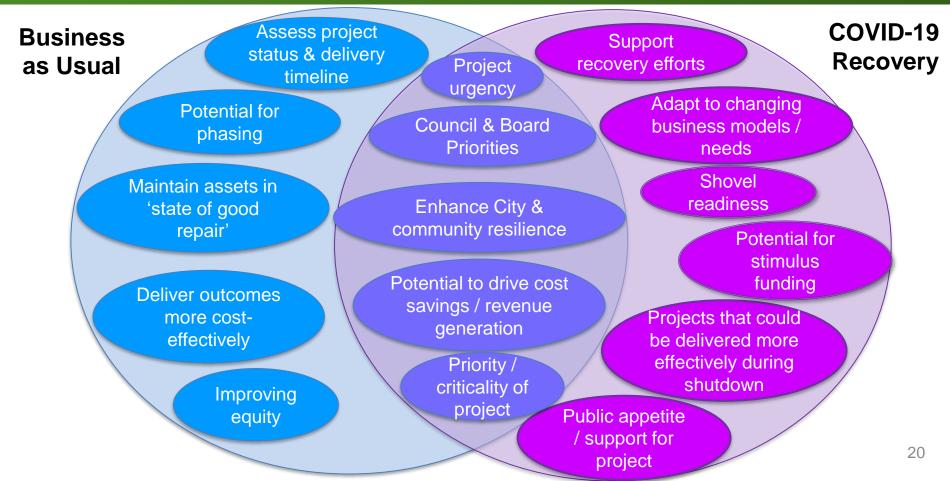

### **Recalibration: Considerations**

Three service categories with Park Board key interest:

- 1. Parks + Open Space
- 2. Community facilities
- 3. Civic Facilities

21