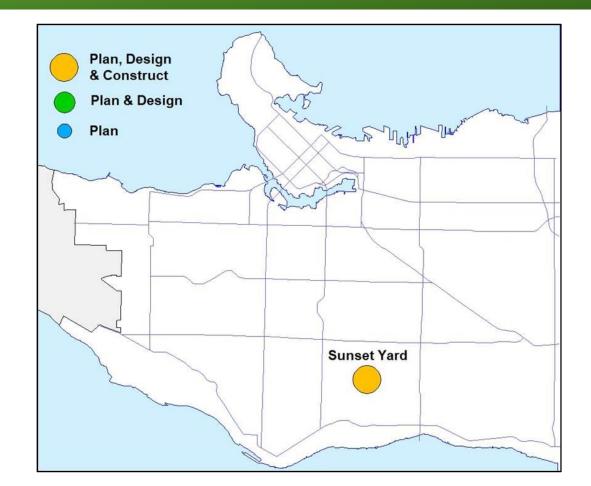

### Civic Facilities & Equipment Service Category

| Drojacto                                | Original | Update | d 2019-202 | 2 scope      | Funding<br>adjustment | Details     |
|-----------------------------------------|----------|--------|------------|--------------|-----------------------|-------------|
| Projects                                | funding  | Plan   | Design     | Build        |                       |             |
| Sunset Service Yard – renewal (phase 1) | \$9M     | ✓      | ✓          | $\checkmark$ | -                     | On schedule |