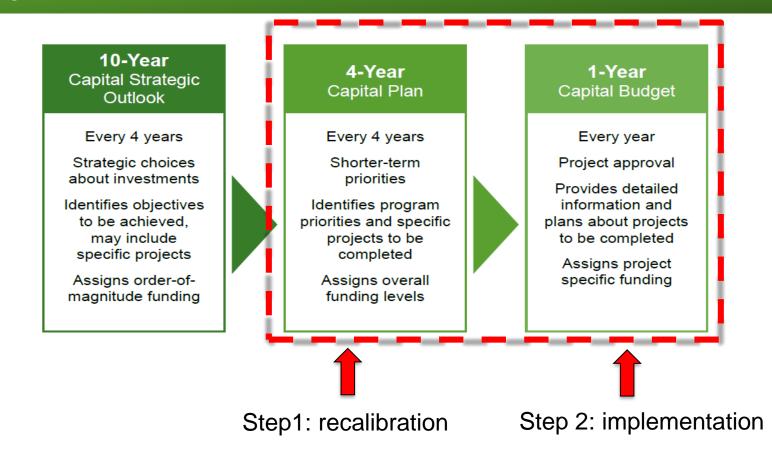

g approval of the proposed \$48.0 million reduction to the Park Board Capital Plan.
- Overall Park Board Capital Plan adjusted from \$403.9 million to \$355.9 million.
- Despite reduction there is significant delivery of capital projects in 2019-22.
- Next Steps Council consideration Sept 16<sup>th.</sup>





Pandora Park Renewal – completed summer 2020



Queen Elizabeth Park tennis court resurfacing – completed summer 2020



Brewers Park Renewal – Currently under construction, completion in early 2021



Kaslo Park Playground Renewal – Completed spring 2020



New Park at Smithe and Richards – Under construction, Completion spring 2021



China Creek North Park – Completed 2019



Connaught Spray Park – Completed summer 2020



## Background and Context

#### Background and Context









### Recalibration



### **Recalibration: Inputs & Outputs**













### **Recalibration: Considerations**









Three service categories with Park Board key interest:

- 1. Parks + Open Space
- 2. Community facilities
- 3. Civic Facilities

21

### Parks & Open Spaces Service Category





### Parks & Open Spaces Service Category





| New Park                                      | Original | Updated 2 | 2019-2022 s | scope | Funding    | Details                                     |  |
|-----------------------------------------------|----------|-----------|-------------|-------|------------|---------------------------------------------|--|
| Development                                   | funding  | Plan      | Design      | Build | adjustment |