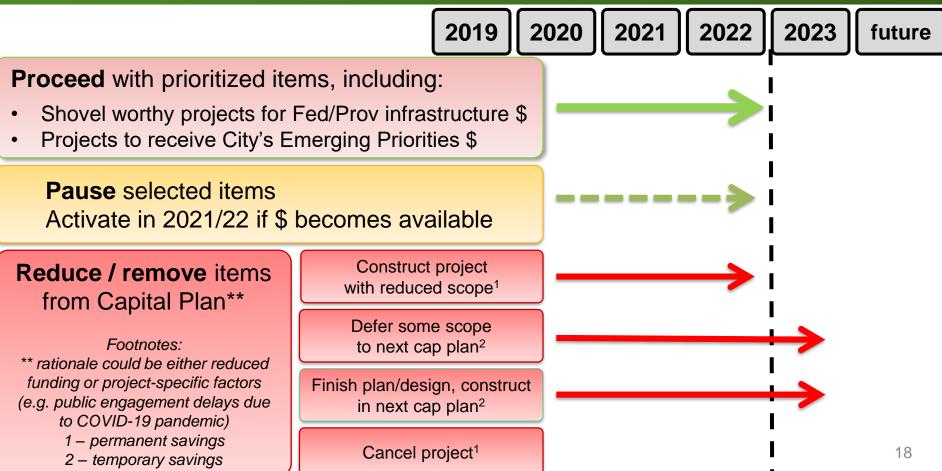

tal Plan.
- Overall Park Board Capital Plan adjusted from \$403.9 million to \$355.9 million.
- Despite reduction there is significant delivery of capital projects in 2019-22.
- Next Steps Council consideration Sept 16<sup>th.</sup>





Pandora Park Renewal – completed summer 2020



Queen Elizabeth Park tennis court resurfacing – completed summer 2020



Brewers Park Renewal – Currently under construction, completion in early 2021



Kaslo Park Playground Renewal – Completed spring 2020



New Park at Smithe and Richards – Under construction, Completion spring 2021



China Creek North Park – Completed 2019



Connaught Spray Park – Completed summer 2020



## Background and Context

#### Background and Context









### Recalibration



### **Recalibration: Inputs & Outputs**













### **Recalibration: Considerations**









Three service categories with Park Board key interest:

- 1. Parks + Open Space
- 2. Community facilities
- 3. Civic Facilities

21

### Parks & Open Spaces Service Category





### Parks & Open Spaces Service Category





| New Park                                      | Original | Updated 2 | 2019-2022 s | scope | Funding    | Details                                     |  |
|-----------------------------------------------|----------|-----------|-------------|-------|------------|---------------------------------------------|--|
| Development                                   | funding  | Plan      | Design      | Build | adjustment |                                             |  |
| Park @ Smithe & Richards (additional funding) | \