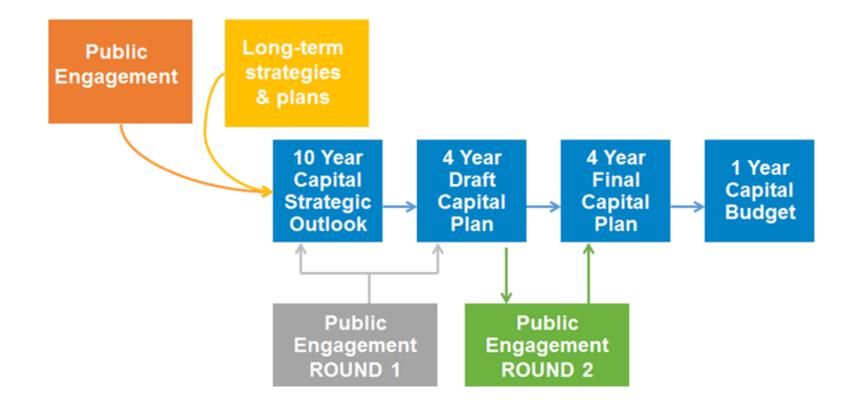

proval of the proposed \$48.0 million reduction to the Park Board Capital Plan.
- Overall Park Board Capital Plan adjusted from \$403.9 million to \$355.9 million.
- Despite reduction there is significant delivery of capital projects in 2019-22.
- Next Steps Council consideration Sept 16<sup>th.</sup>





Pandora Park Renewal – completed summer 2020



Queen Elizabeth Park tennis court resurfacing – completed summer 2020



Brewers Park Renewal – Currently under construction, completion in early 2021



Kaslo Park Playground Renewal – Completed spring 2020



New Park at Smithe and Richards – Under construction, Completion spring 2021



China Creek North Park – Completed 2019



Connaught Spray Park – Completed summer 2020



## Background and Context

#### Background and Context









### Recalibration



### **Recalibration: Inputs & Outputs**













### **Recalibration: Considerations**









Three service categories with Park Board key interest:

- 1. Parks + Open Space
- 2. Community facilities
- 3. Civic Facilities

21

### Parks & Open Spaces Service Category





### Parks & Open Spaces Service Category





| New Park                                      | Original | Updated 2 | 2019-2022 s | scope | Funding    | Details                                     |  |
|-----------------------------------------------|----------|-----------|-------------|-------|------------|---------------------------------------------|--|
| Development                                   | funding  | Plan      | Design      | Build | adjustment |