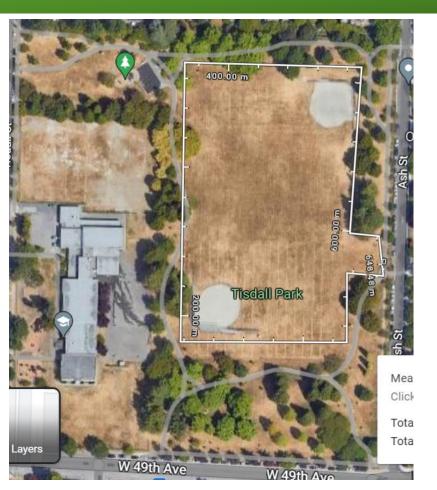

#### 2023 Tisdall Park

- Tisdall Park, located near Cambie and W49
- Playing surface had major safety concerns
- Irrigation system upgrades

#### 2023 Tisdall Park