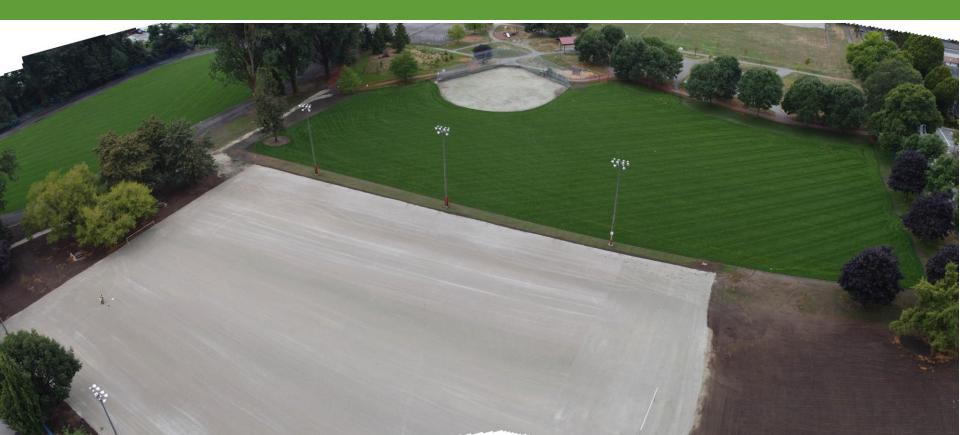

#### 2023 Tisdall Park

- Tisdall Park, located near Cambie and W49
- Playing surface had major safety concerns
- Irrigation system upgrades

#### 2023 Tisdall Park