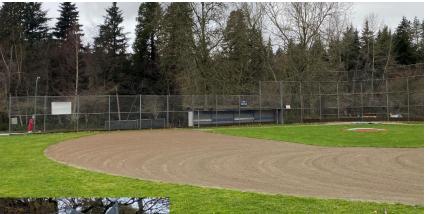

#### 2023 Tisdall Park

- Tisdall Park, located near Cambie and W49
- Playing surface had major safety concerns
- Irrigation system upgrades

#### 2023 Tisdall Park

#### 2023 Tisdall Park

- Warm Season Field Maintenance April to September
  - groom the over 125+ citywide ball diamonds
  - Increase our cultural practice program to include all 150+ citywide programmed Sports Fields.