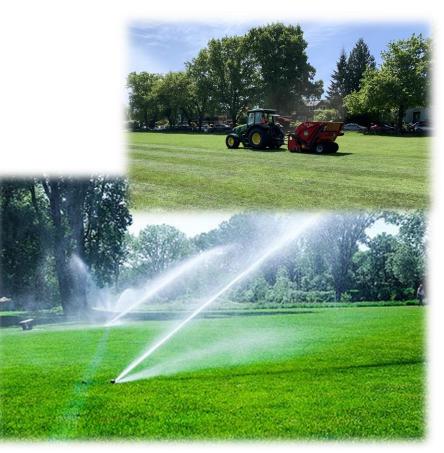

#### Baseline Servicing for Sports-fields

- Soil Testing
- Fertilizing
- Mowing

#### Baseline Servicing for Sports-fields

- Aerating
- Top-dressing
- Liming