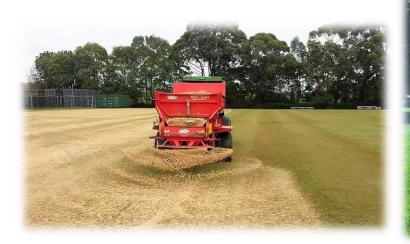

#### Baseline Servicing for Sports-fields

- Soil Testing
- Fertilizing
- Mowing

#### Baseline Servicing for Sports-fields

- Aerating
- Top-dressing
- Liming