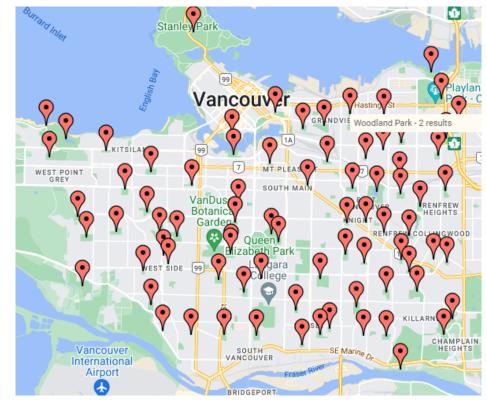

| Kensington Park               | Nanaimo Park        | Templeton Park  |                        |
| China Creek Park      | Fraserview Park  | Kerrisdale Park               | Norquay Park        | Tisdall Park    |                        |





#### Ball Diamonds - 2023



# • What are we inspecting and addressing





#### On-going preparation 2023



- Chaldecott Park groomed
- Douglas Park prepped and ready for grooming





#### Field Types & Distribution



### Rectangular Fields (156)

- Synthetic Turf (12)
- Class A (68 Natural Grass on sand or soil-based fields that are highly maintained)
- Class B (53 Natural Grass on soilbased fields with moderate levels of maintenance)
- Class C (12 Natural Grass on soilbased fields with low levels of maintenance)
- All Weather (10 Gravel)



#### Quichena Park





#### Baseline Servicing for Sports-fields



- Soil Testing
- Fertilizing
- Mowing



#### Baseline Servicing for Sports-fields



- Aerating
- Top-dressing
- Liming





#### Sports Fields - 2023



10

| BALACLAVA OVAL | SUNSET HENDERSON | BOBOLINK NW        | ADANAC N      | ELM           | HILLCREST N    | GARDEN         | MOBERLEYS   | BENEBEWC        |
|----------------|------------------|--------------------|---------------|---------------|----------------|----------------|-------------|-----------------|
| BALACLAVAW     | TISDALL N        | BOBOLINK SW        |               |               |                |                | MONTGOMERY  |                 |
| BRAEMARC       | TISDALL S        | BOBOLINK SE        | ADANAC SW     |               |