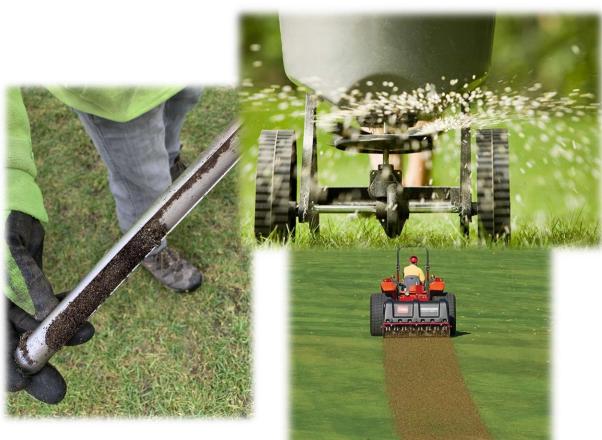

#### Baseline Servicing for Sports-fields

- Soil Testing
- Fertilizing
- Mowing

#### Baseline Servicing for Sports-fields

- Aerating
- Top-dressing
- Liming