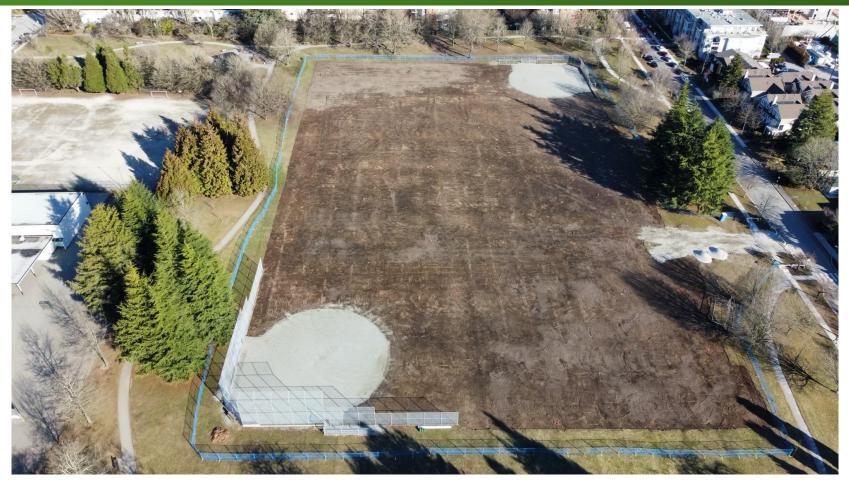

#### 2023 Tisdall Park

- Tisdall Park, located near Cambie and W49
- Playing surface had major safety concerns
- Irrigation system upgrades

#### 2023 Tisdall Park