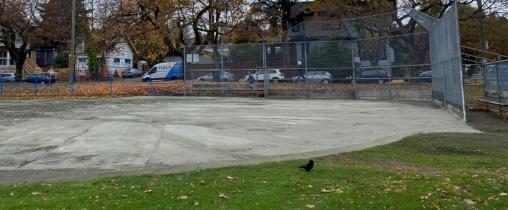

#### 2023 Tisdall Park

- Tisdall Park, located near Cambie and W49
- Playing surface had major safety concerns
- Irrigation system upgrades

#### 2023 Tisdall Park

#### 2023 Tisdall Park

- Warm Season Field Maintenance April to September
  - groom the over 125+ citywide ball diamonds
  - Increase our cultural practice program to include all 150+ citywide programmed Sports Fields.