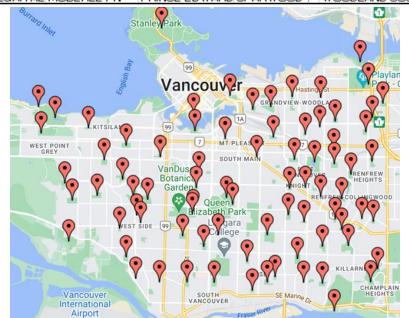

#### Sports Fields - 2023

10

| BALACLAVA OVAL | SUNSET HENDERSON | BOBOLINK NW        | ADANAC N      | ELM           | HILLCREST N    | GARDEN         | MOBERLEYS   | BENEBEWC        |
|----------------|------------------|--------------------|---------------|---------------|----------------|----------------|-------------|-----------------|
| BALACLAVAW     | TISDALL N        | BOBOLINK SW        |               |               |                |                | MONTGOMERY  |                 |
| BRAEMARC       | TISDALL S        | BOBOLINK SE        | ADANAC SW     |               |                | GENERAL BROCK  |             |                 |
|                |                  |                    |               |               |                |                |             |                 |
| BROCKTON       | WINONA N         | CHAMPLAIN          | ANDY L        | JERICHO HOSTE | KENSINGTON N   | HASTINGS LL    | NANAIMO E   | RUPERT NORTH    |
| CARNARVON S    | WINONA C         | COLUMBIA N         | BEACONSFIELD  | JERICHO N     | KENSINGTON S   | HASTINGS EAST  | NANAIMO W   | SLOCAN NORTH    |
| CARNARVON C    | WINONA S         | COLUMBIA S         | BEACONSFIELD  | KERRISDALE    | KILLARNEY N    | JOHN HENDRY NE | NORQUAY S   | SLOCAN SOUTH    |
| CARNARVON N    | WPG NORTH        | EARLES             | BREWERS       | MCBRIDE       | KILLARNEY OVAI | JOHN HENDRY N\ | OAK E       | STRATHCONA E    |
| CHALDECOTT N   | WPG SOUTH        | FRASERIVER         | CHINA CREEK   | MEM WEST      | KINGCREST      | JOHN HENDRY N\ | OAK W       | STRATHCONA OVAL |
| CHALDECOTT S   |                  | FRASERVIEW         | CLARK         | MUSQUEAM EA:  | MAPLE GROVE    | JOHN HENDRY SE | OAK MEADOWS | STRATHCONA W    |
| CONNAUGHT E    |                  | GEORGE C           | CLINTON N     | MUSQUE AM WE  | MEM SOUTH NW   | JONATHON ROGE  | RILEY C (L) | SUNRISE         |
| CONNAUGHT C    |                  | GORDON N           | CLINTON S     | PRINCE OF WAL | MEM SOUTH NE   | MACLEAN        | RIVERFRONT  | TEMPLETON NORTH |
| CONNAUGHT W    |                  | GORDON S           | COLLINGWOOD   | QUILCHENA N   | MEM SOUTH OV/  | MCSPADDEN      | ROSS C      | TEMPLETON SOUTH |
| DOUGLAS E      |                  | GRAYS PARK         | FALAISE NORTH | QUILCHENA S   | MEM SOUTH SE   | NEW BRIGHTON   | SHANNON C   | WOODLAND NORTH  |
| DOUGLAS W      |                  | HILLCREST (enclose | FALAISE S     | TRAFALGAR AL  | MOBERLEYN      | PRINCE EDWARD  | SPARWOOD ?  | WOODLAND SOUTH  |
|                |                  |                    |               | A             |                |                |             |                 |

- Over 150 fields will have a fertility plan
- All fields will receive servicing
- Work on these will be starting post the winter sports season