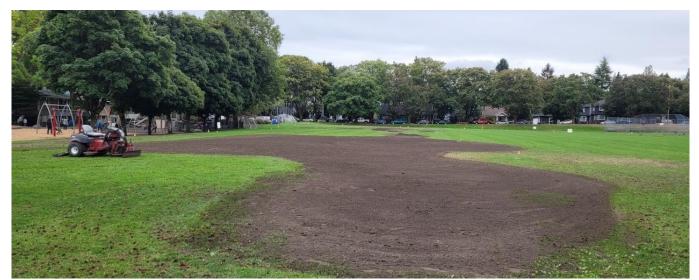

#### 2023 Tisdall Park

- Tisdall Park, located near Cambie and W49
- Playing surface had major safety concerns
- Irrigation system upgrades

#### 2023 Tisdall Park