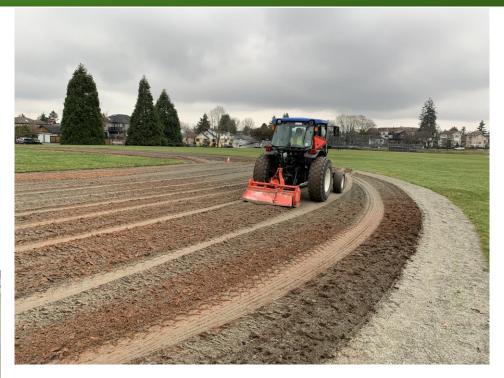

#### 2023 Tisdall Park

- Tisdall Park, located near Cambie and W49
- Playing surface had major safety concerns
- Irrigation system upgrades

#### 2023 Tisdall Park

#### 2023 Tisdall Park

- Warm Season Field Maintenance April to September
  - groom the over 125+ citywide ball diamonds
  - Increase our cultural practice program to include all 150+ citywide programmed Sports Fields.