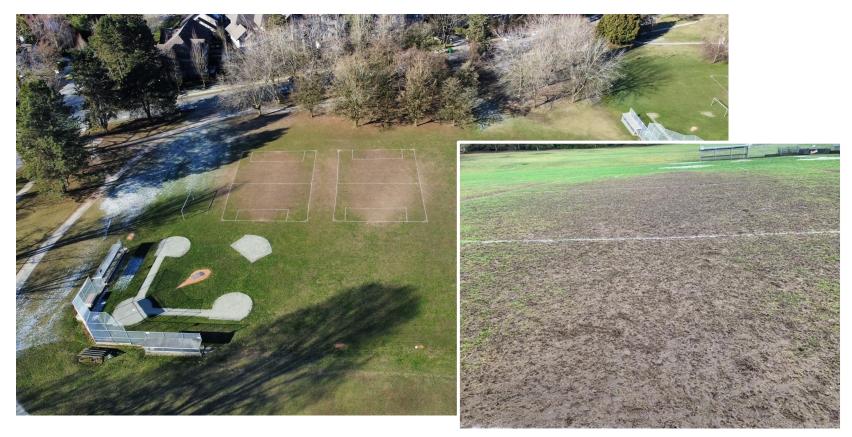

#### 2023 Tisdall Park

- Tisdall Park, located near Cambie and W49
- Playing surface had major safety concerns
- Irrigation system upgrades

#### 2023 Tisdall Park