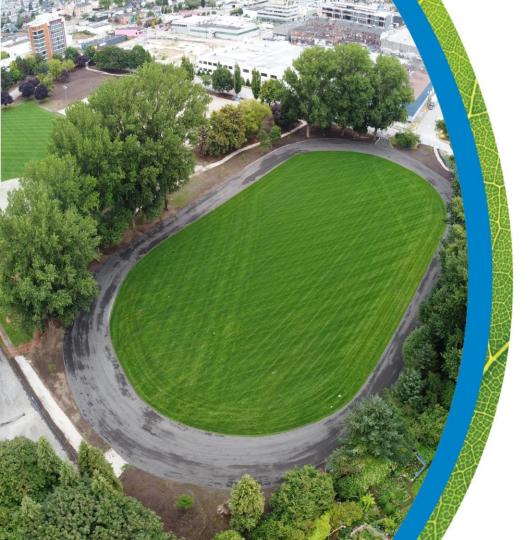

#### 2023 Tisdall Park

- Tisdall Park, located near Cambie and W49
- Playing surface had major safety concerns
- Irrigation system upgrades

#### 2023 Tisdall Park

#### 2023 Tisdall Park

- Warm Season Field Maintenance April to September
  - groom the over 125+ citywide ball diamonds
  - Increase our cultural practice program to include all 150+ citywide programmed Sports Fields.