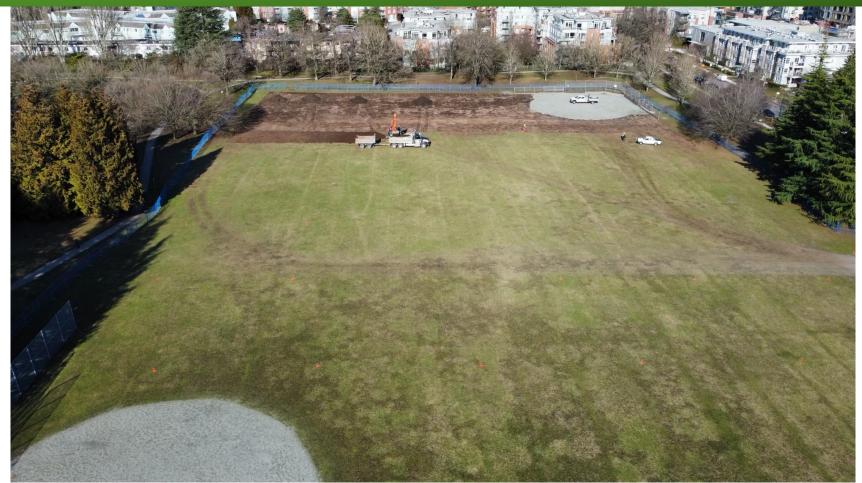

#### 2023 Tisdall Park

- Tisdall Park, located near Cambie and W49
- Playing surface had major safety concerns
- Irrigation system upgrades

#### 2023 Tisdall Park