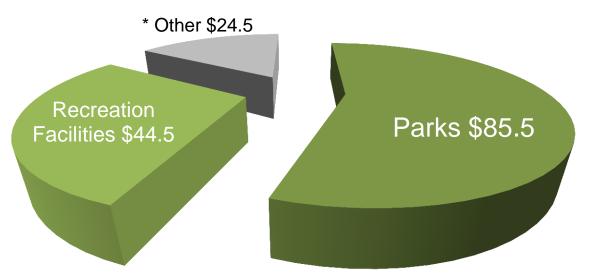

# 2017 Capital Budget Overview

\*Other includes REFM, Community Services and Engineering projects

#### How was the 2015-18 Capital Plan Funded \$:

\$85.5M

TOTAL

|   | Debt    | \$10.6M | (Plebiscite)                       |
|---|---------|---------|------------------------------------|
| • | Revenue | \$2.3M  | (e.g. Taxes)                       |
| • | Reserve | \$6.0M  | (e.g. Syn Turf/Golf/Hastings Park) |
| • | DCL     | \$60.6M | (Development Cost Levy)            |

## Parks 2015-18 Approved Capital Plan \$85.5M

## Recreation Faciliites: \$44.5M + \$2M