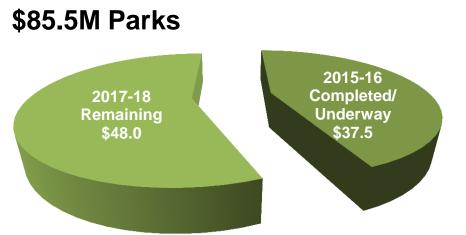

## Parks 2015-18 Approved Capital Plan \$85.5M

### 2015-16 Completed/Underway Projects:

- Strategic Land Acquisition
- Urban Forestry
- Playgrounds
- Dr. Sun Yat-Sen Pond Renewal
- New Parks
  - Hillcrest/Riley Park
  - 17<sup>th</sup> & Yukon
  - 5<sup>th</sup> & Pine
  - East Fraser Lands
  - Smithe & Richards Park
- Stanley Park Seawall
- Vanier Docks
- Synthetic Turf Replacements
- Strategic Planning

## Parks – Remaining Priorities

## Remaining \$48M

- Committed \$11.3M
- Health & Safety \$2.3M (e.g. Playground upgrades)
- Stakeholder Commitment \$11.3M (e.g. Track & Field Facility and New Synthetic Turf Field)
- Land Acquisition \$12.1M (as lots become available)
- Management Priority \$4.5M (e.g. Pavement and Local Food Plan Implementation)