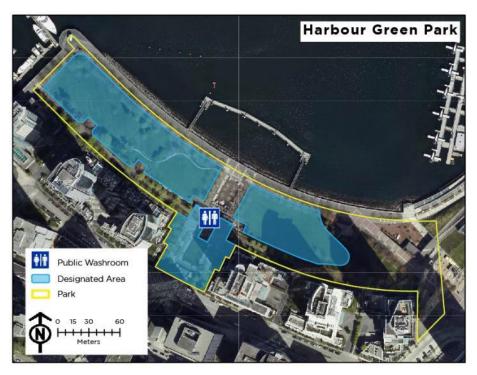

## 3. Fraser River Park – Designated Area

4. Granville Park – Designated Area

5. Harbour Green Park – Designated Area

6. John Hendry (Trout Lake) Park - Designated Area

7. Kitsilano Beach Park – Designated Area