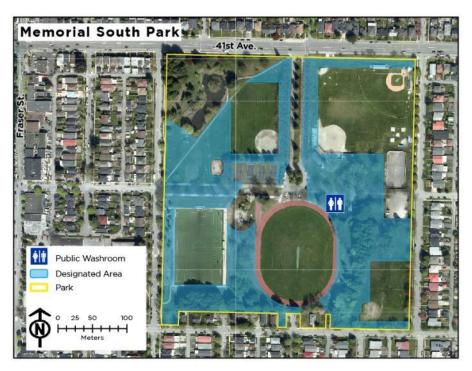

8. Langara Park – Designated Area

9. Locarno Beach Park - Designated Area

10. Maple Grove Park - Designated Area

11. Memorial South Park – Designated Area

12. Memorial West Park - Designated Area

13. New Brighton Park – Designated Area