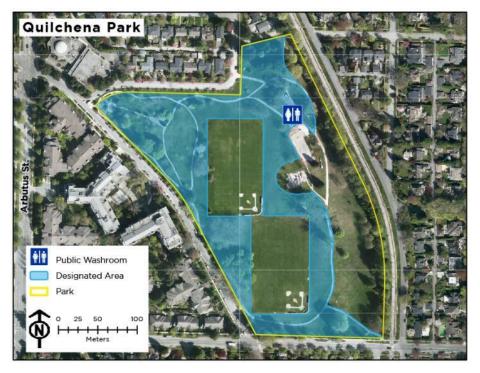

14. Pandora Park – Designated Area

15. Queen Elizabeth Park – Designated Area

16. Quilchena Park – Designated Area