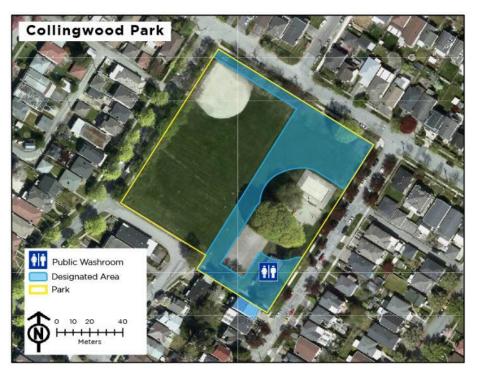

s as follows:

- 1. This By-law amends the indicated provisions of the Parks Control By-law.
- 2. In section 23B(b), the Board replaces "May 31, 2021 and October 11, 2021" with "June 3, 2022 and October 16, 2022".
- 3. The Board repeals "Schedule 2 Parks and Areas of Parks Where Liquor May be Consumed (Liquor Consumption in Parks Pilot Sites)", and replaces it with a new "Schedule 2 Parks and Areas of Parks Where Liquor May be Consumed (Alcohol in Parks Pilot Sites)", as attached to this By-law.
- 4. This By-law is to come into force and take effect on the date of its enactment.

ENACTED by the Vancouver Board of Parks and Recreation this \_\_\_\_\_ day of \_\_\_\_\_\_ 2022.

Stuart Mackinnon, Chair Board of Parks and Recreation

Donnie Rosa, General Manager Board of Parks and Recreation



1. Collingwood Park – Designated Area



2. David Lam Park – Designated Area



## 3. Fraser River Park – Designated Area



4. Granville Park – Designated Area



5. Harbour Green Park – Designated Area



6. John Hendry (Trout Lake) Park - Designated Area



7. Kitsilano Beach Park – Designated Area



8. Langara Park – Designated Area



9. Locarno Beach Park - Designated Area



10. Maple Grove Park - Designated Area



11. Memorial South Park – Designated Area



12. Memorial West Park - Designated Area



13. New Brighton Park – Designated Area



14. Pandora Park – Designated Area



15. Queen Elizabeth Park – Designated Area



16. Quilchena Park – Designated Area



## 17. Riverfront Park (west) - Designated Area



18. Robson Park – Designated Area



19. Rupert Park - Designat