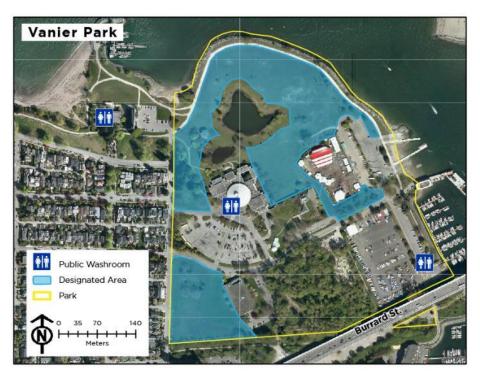

## 17. Riverfront Park (west) - Designated Area

18. Robson Park – Designated Area

19. Rupert Park - Designated Area

20. Stanley Park (southwest) - Designated Area

21. Vanier Park - Designated Area

22. Volunteer Park - Designated Area