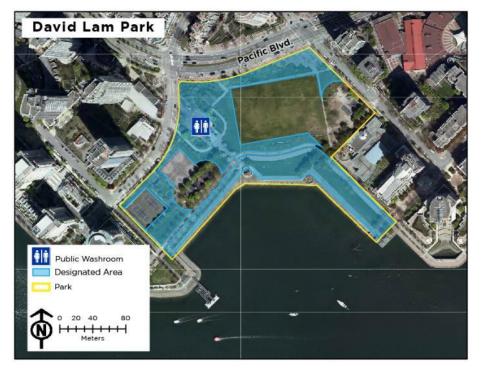

e indicated provisions of the Parks Control By-law.
- 2. In section 23B(b), the Board replaces "May 31, 2021 and October 11, 2021" with "June 3, 2022 and October 16, 2022".
- 3. The Board repeals "Schedule 2 Parks and Areas of Parks Where Liquor May be Consumed (Liquor Consumption in Parks Pilot Sites)", and replaces it with a new "Schedule 2 Parks and Areas of Parks Where Liquor May be Consumed (Alcohol in Parks Pilot Sites)", as attached to this By-law.
- 4. This By-law is to come into force and take effect on the date of its enactment.

ENACTED by the Vancouver Board of Parks and Recreation this \_\_\_\_\_ day of \_\_\_\_\_\_ 2022.

Stuart Mackinnon, Chair Board of Parks and Recreation

Donnie Rosa, General Manager Board of Parks and Recreation



1. Collingwood Park – Designated Area



2. David Lam Park – Designated Area



## 3. Fraser River Park – Designated Area



4. Granville Park – Designated Area



5. Harbour Green Park – Designated Area



6. John Hendry (Trout Lake) Park - Designated Area



7. Kitsilano Beach Park – Designated Area



8. Langara Park – Designated Area



9. Locarno Beach Park - Designated Area



10. Maple Grove Park - Designated Area



11. Memorial South Park – Designated Area



12. Memorial West Park - Designated Area



13. New Brighton Park – Designated Area



14. Pandora Park – Designated Area



15. Queen Elizabeth Park – Designated Area



16. Quilchena Park – Designated Area



## 17. Riverfront Park (west) - Designated Area



18. Robson Park – Designated Area



19. Rupert Park - Designated Area



20. Stanley Park (southwest) -