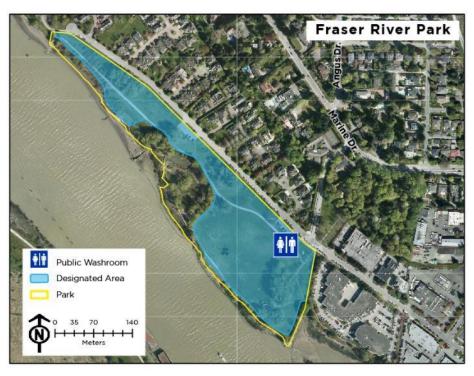

## 3. Fraser River Park – Designated Area

4. Granville Park – Designated Area

5. Harbour Green Park – Designated Area

6. John Hendry (Trout Lake) Park - Designated Area

7. Kitsilano Beach Park – Designated Area