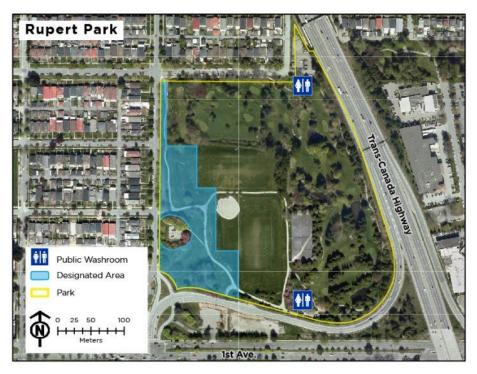

## 17. Riverfront Park (west) - Designated Area

18. Robson Park – Designated Area

19. Rupert Park - Designated Area

20. Stanley Park (southwest) - Designated Area

21. Vanier Park - Designated Area

22. Volunteer Park - Designated Area