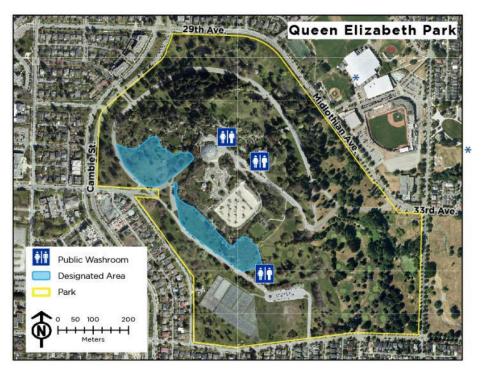

14. Pandora Park – Designated Area

15. Queen Elizabeth Park – Designated Area

16. Quilchena Park – Designated Area