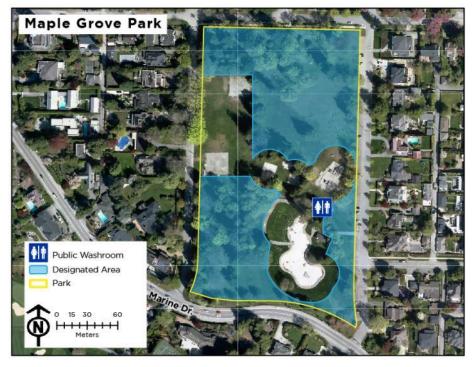

8. Langara Park – Designated Area

9. Locarno Beach Park - Designated Area

10. Maple Grove Park - Designated Area

11. Memorial South Park – Designated Area

12. Memorial West Park - Designated Area

13. New Brighton Park – Designated Area