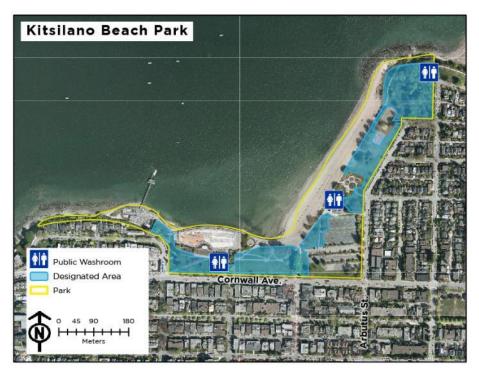

## 3. Fraser River Park – Designated Area

4. Granville Park – Designated Area

5. Harbour Green Park – Designated Area

6. John Hendry (Trout Lake) Park - Designated Area

7. Kitsilano Beach Park – Designated Area