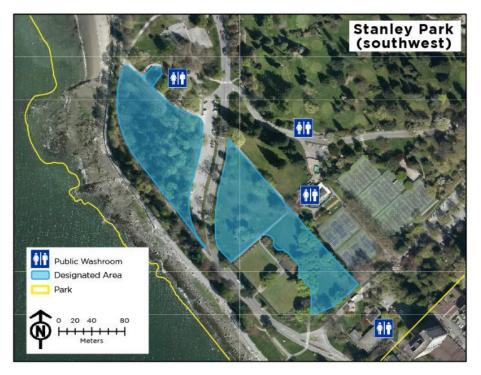

## 17. Riverfront Park (west) - Designated Area

18. Robson Park – Designated Area

19. Rupert Park - Designated Area

20. Stanley Park (southwest) - Designated Area

21. Vanier Park - Designated Area

22. Volunteer Park - Designated Area