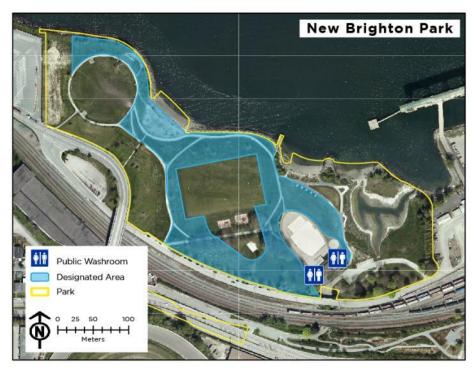

8. Langara Park – Designated Area

9. Locarno Beach Park - Designated Area

10. Maple Grove Park - Designated Area

11. Memorial South Park – Designated Area

12. Memorial West Park - Designated Area

13. New Brighton Park – Designated Area