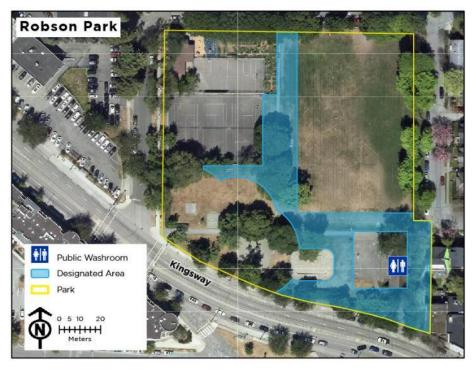

## 17. Riverfront Park (west) - Designated Area

18. Robson Park – Designated Area

19. Rupert Park - Designated Area

20. Stanley Park (southwest) - Designated Area

21. Vanier Park - Designated Area

22. Volunteer Park - Designated Area