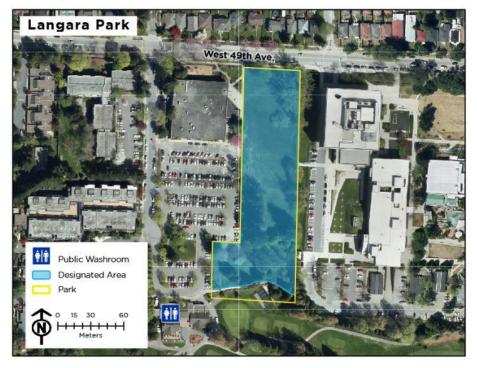

8. Langara Park – Designated Area

9. Locarno Beach Park - Designated Area

10. Maple Grove Park - Designated Area

11. Memorial South Park – Designated Area

12. Memorial West Park - Designated Area

13. New Brighton Park – Designated Area