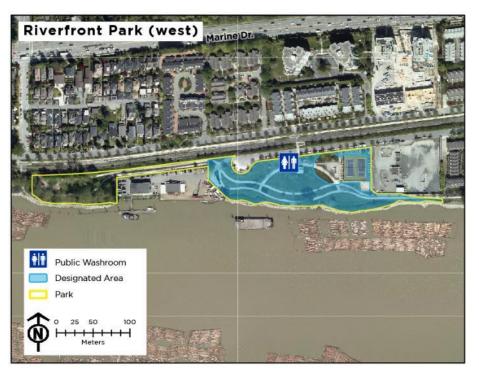

## 17. Riverfront Park (west) - Designated Area

18. Robson Park – Designated Area

19. Rupert Park - Designated Area

20. Stanley Park (southwest) - Designated Area

21. Vanier Park - Designated Area

22. Volunteer Park - Designated Area