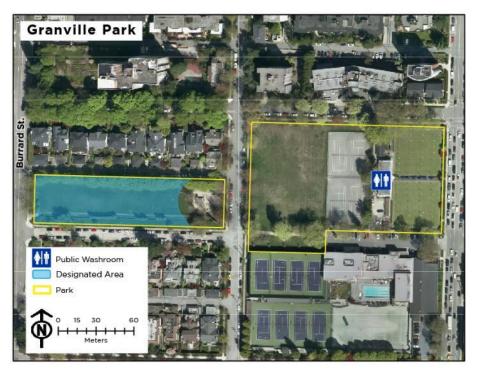

## 3. Fraser River Park – Designated Area

4. Granville Park – Designated Area

5. Harbour Green Park – Designated Area

6. John Hendry (Trout Lake) Park - Designated Area

7. Kitsilano Beach Park – Designated Area