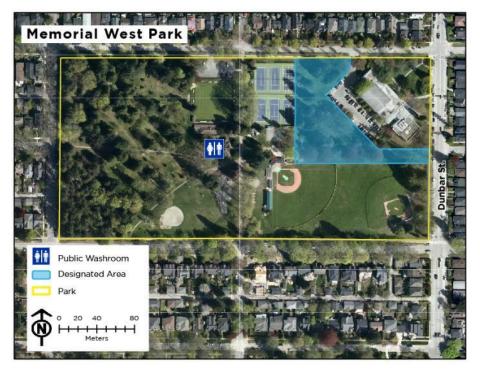

8. Langara Park – Designated Area

9. Locarno Beach Park - Designated Area

10. Maple Grove Park - Designated Area

11. Memorial South Park – Designated Area

12. Memorial West Park - Designated Area

13. New Brighton Park – Designated Area