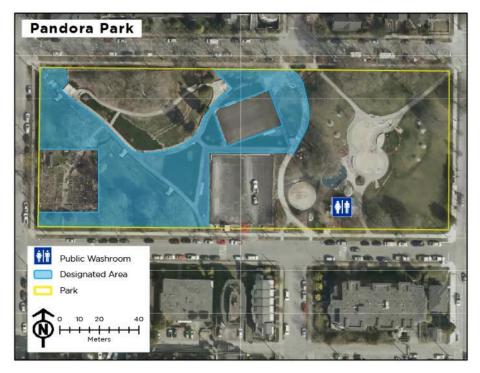

14. Pandora Park – Designated Area

15. Queen Elizabeth Park – Designated Area

16. Quilchena Park – Designated Area