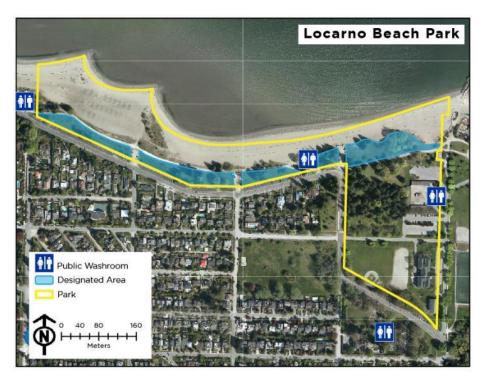

8. Langara Park – Designated Area

9. Locarno Beach Park - Designated Area

10. Maple Grove Park - Designated Area

11. Memorial South Park – Designated Area

12. Memorial West Park - Designated Area

13. New Brighton Park – Designated Area