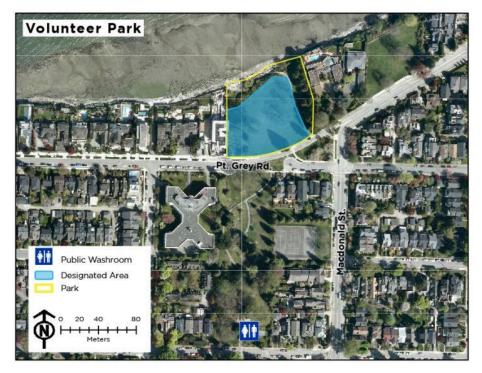

## 17. Riverfront Park (west) - Designated Area

18. Robson Park – Designated Area

19. Rupert Park - Designated Area

20. Stanley Park (southwest) - Designated Area

21. Vanier Park - Designated Area

22. Volunteer Park - Designated Area