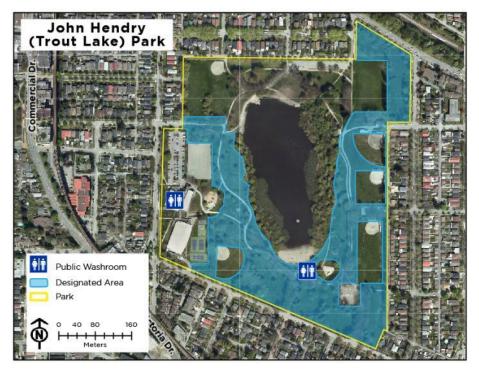

## 3. Fraser River Park – Designated Area

4. Granville Park – Designated Area

5. Harbour Green Park – Designated Area

6. John Hendry (Trout Lake) Park - Designated Area

7. Kitsilano Beach Park – Designated Area