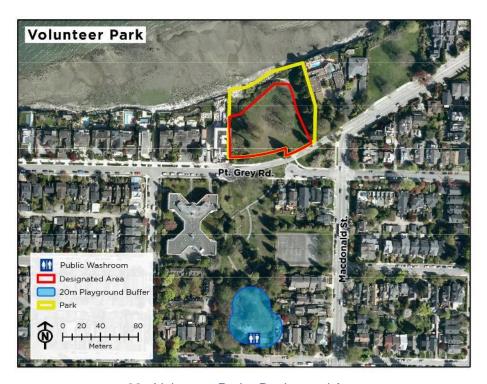

Granville Park – Designated Area



5. Harbour Green Park - Designated Area



6. John Hendry (Trout Lake) Park – Designated Areas (x3)



7. Kitsilano Beach Park - Designated Area



8. Langara Park - Designated Area



9. Locarno Beach Park - Designated Area



10. Maple Grove Park – Designated Areas (x2)



11. Memorial South Park – Designated Area



12. Memorial West Park - Designated Area



13. New Brighton Park – Designated Areas (x3)



14. Pandora Park – Designated Areas (x2)



15. Queen Elizabeth Park – Designated Areas (x2)



16. Quilchena Park – Designated Area



17. Riverfront Park (west) - Designated Area



18. Robson Park - Designated Area



19. Rupert Park - Designated Area



20. Stanley Park (southwest) – Designated Areas (x2)



21. Vanier Park - Designated Area



22. Volunteer Park - Designated Area