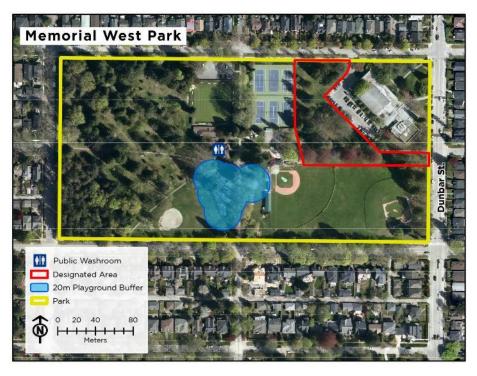

10. Maple Grove Park – Designated Areas (x2)

11. Memorial South Park – Designated Area

12. Memorial West Park - Designated Area

13. New Brighton Park – Designated Areas (x3)

14. Pandora Park – Designated Areas (x2)