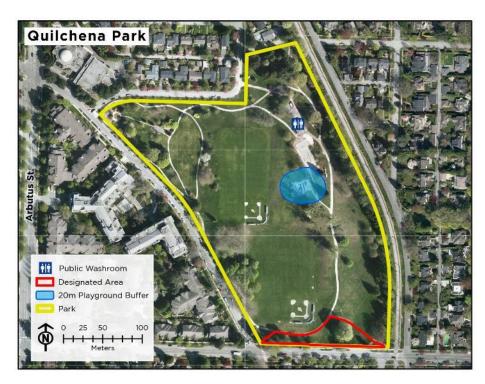

15. Queen Elizabeth Park – Designated Areas (x2)

16. Quilchena Park – Designated Area

17. Riverfront Park (west) - Designated Area

18. Robson Park - Designated Area

19. Rupert Park - Designated Area

20. Stanley Park (southwest) – Designated Areas (x2)