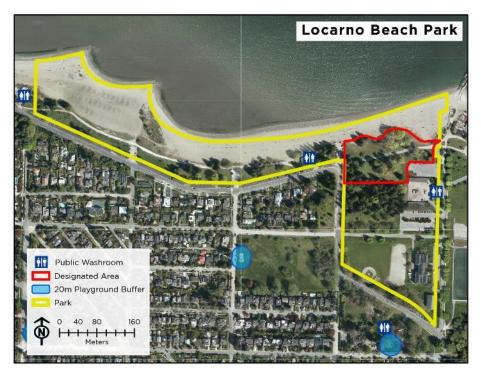

5. Harbour Green Park - Designated Area

6. John Hendry (Trout Lake) Park – Designated Areas (x3)

7. Kitsilano Beach Park - Designated Area

8. Langara Park - Designated Area

9. Locarno Beach Park - Designated Area