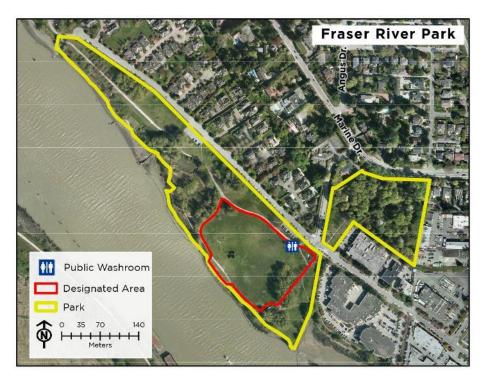

## PARKS AND AREAS OF PARKS WHERE LIQUOR MAY BE CONSUMED (Alcohol in Parks Pilot Sites)

1. Collingwood Park – Designated Area

2. David Lam Park - Designated Area

3. Fraser River Park – Designated Area

4. Granville Park – Designated Area