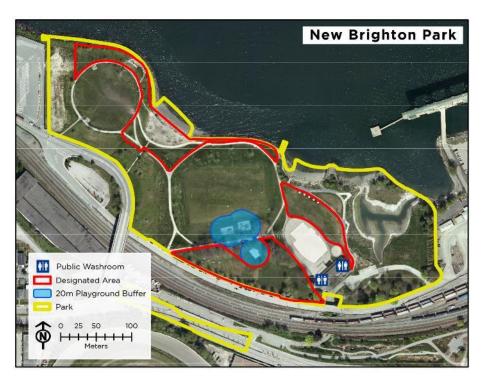

10. Maple Grove Park – Designated Areas (x2)

11. Memorial South Park – Designated Area

12. Memorial West Park - Designated Area

13. New Brighton Park – Designated Areas (x3)

14. Pandora Park – Designated Areas (x2)