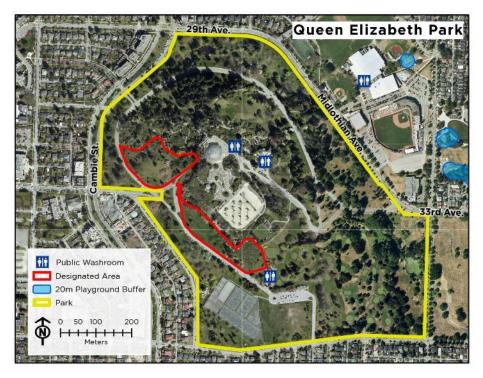

15. Queen Elizabeth Park – Designated Areas (x2)

16. Quilchena Park – Designated Area

17. Riverfront Park (west) - Designated Area

18. Robson Park - Designated Area

19. Rupert Park - Designated Area

20. Stanley Park (southwest) – Designated Areas (x2)