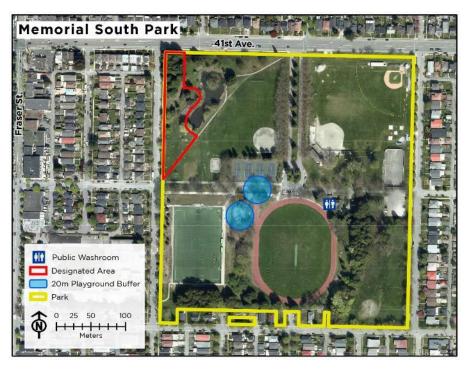

10. Maple Grove Park – Designated Areas (x2)

11. Memorial South Park – Designated Area

12. Memorial West Park - Designated Area

13. New Brighton Park – Designated Areas (x3)

14. Pandora Park – Designated Areas (x2)