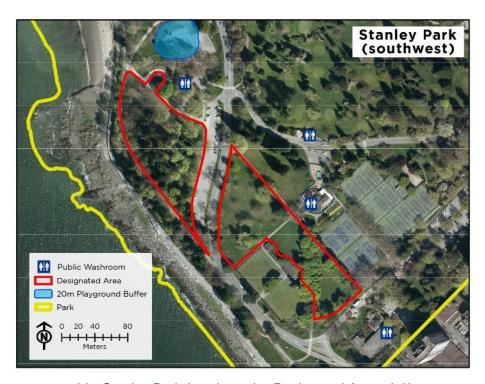

15. Queen Elizabeth Park – Designated Areas (x2)

16. Quilchena Park – Designated Area

17. Riverfront Park (west) - Designated Area

18. Robson Park - Designated Area

19. Rupert Park - Designated Area

20. Stanley Park (southwest) – Designated Areas (x2)