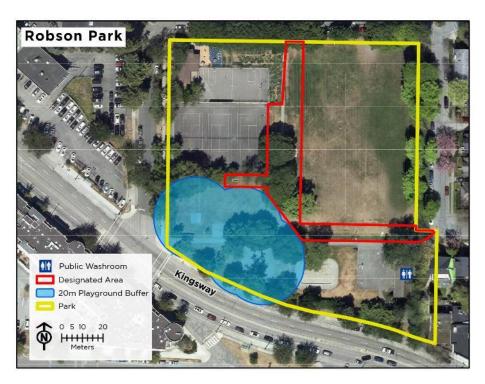

15. Queen Elizabeth Park – Designated Areas (x2)

16. Quilchena Park – Designated Area

17. Riverfront Park (west) - Designated Area

18. Robson Park - Designated Area

19. Rupert Park - Designated Area

20. Stanley Park (southwest) – Designated Areas (x2)