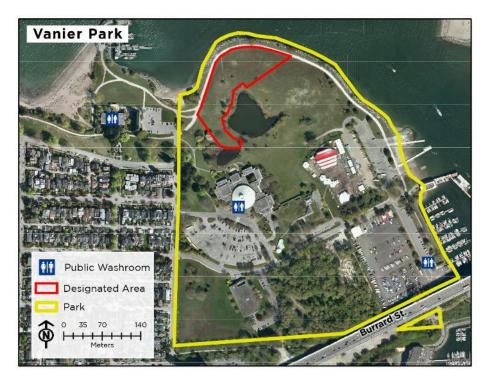

er River Park – Designated Area



4. Granville Park – Designated Area



5. Harbour Green Park - Designated Area



6. John Hendry (Trout Lake) Park – Designated Areas (x3)



7. Kitsilano Beach Park - Designated Area



8. Langara Park - Designated Area



9. Locarno Beach Park - Designated Area



10. Maple Grove Park – Designated Areas (x2)



11. Memorial South Park – Designated Area



12. Memorial West Park - Designated Area



13. New Brighton Park – Designated Areas (x3)



14. Pandora Park – Designated Areas (x2)



15. Queen Elizabeth Park – Designated Areas (x2)



16. Quilchena Park – Designated Area



17. Riverfront Park (west) - Designated Area



18. Robson Park - Designated Area



19. Rupert Park - Designated Area



20. Stanley Park (southwest) – Designated Areas (x2)



21. Vanier Park - Designated Area



22. Volunteer Park - Designated Area