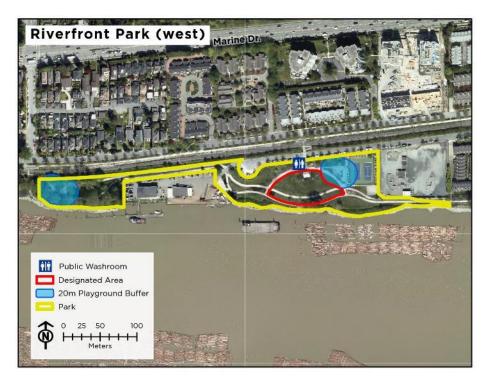

15. Queen Elizabeth Park – Designated Areas (x2)

16. Quilchena Park – Designated Area

17. Riverfront Park (west) - Designated Area

18. Robson Park - Designated Area

19. Rupert Park - Designated Area

20. Stanley Park (southwest) – Designated Areas (x2)