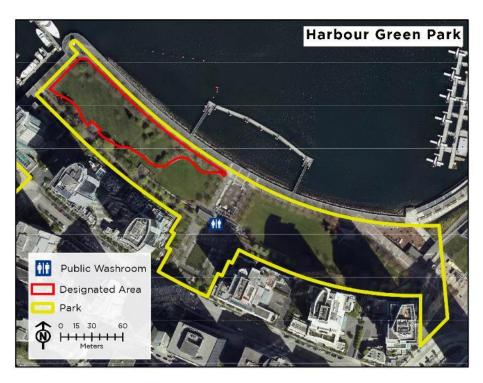

5. Harbour Green Park - Designated Area

6. John Hendry (Trout Lake) Park – Designated Areas (x3)

7. Kitsilano Beach Park - Designated Area

8. Langara Park - Designated Area

9. Locarno Beach Park - Designated Area