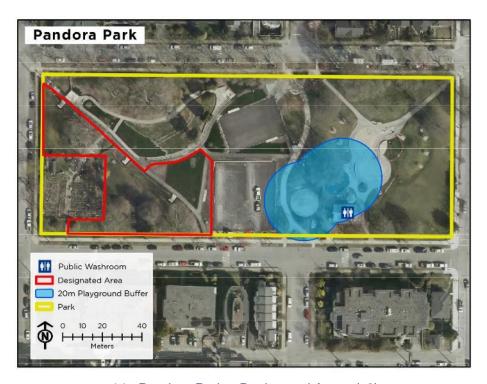

10. Maple Grove Park – Designated Areas (x2)

11. Memorial South Park – Designated Area

12. Memorial West Park - Designated Area

13. New Brighton Park – Designated Areas (x3)

14. Pandora Park – Designated Areas (x2)