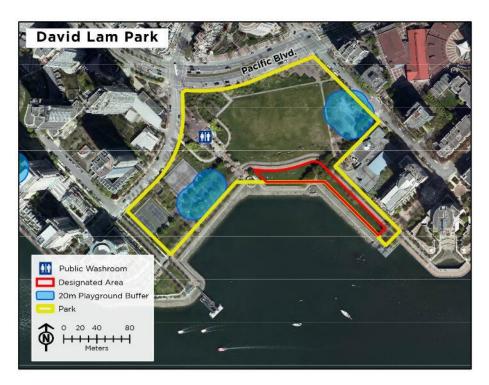

## PARKS AND AREAS OF PARKS WHERE LIQUOR MAY BE CONSUMED (Alcohol in Parks Pilot Sites)

1. Collingwood Park – Designated Area

2. David Lam Park - Designated Area

3. Fraser River Park – Designated Area

4. Granville Park – Designated Area