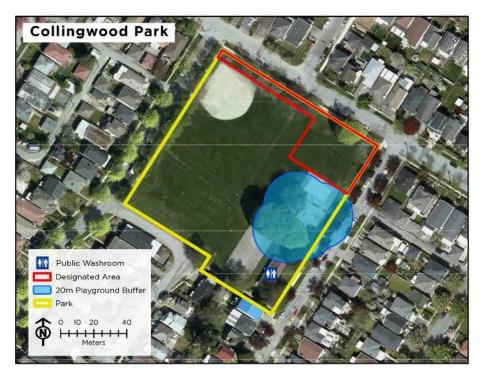

## PARKS AND AREAS OF PARKS WHERE LIQUOR MAY BE CONSUMED (Alcohol in Parks Pilot Sites)

1. Collingwood Park – Designated Area

2. David Lam Park - Designated Area

3. Fraser River Park – Designated Area

4. Granville Park – Designated Area