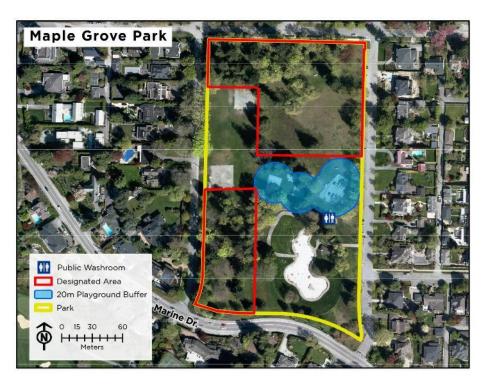

10. Maple Grove Park – Designated Areas (x2)

11. Memorial South Park – Designated Area

12. Memorial West Park - Designated Area

13. New Brighton Park – Designated Areas (x3)

14. Pandora Park – Designated Areas (x2)