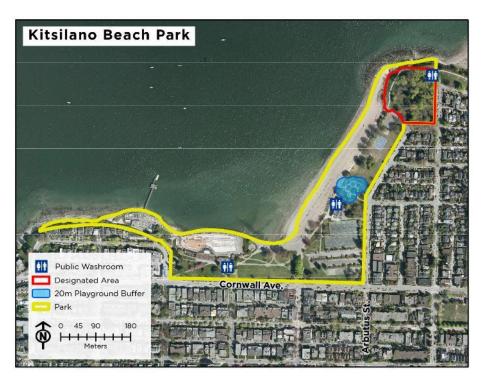

5. Harbour Green Park - Designated Area

6. John Hendry (Trout Lake) Park – Designated Areas (x3)

7. Kitsilano Beach Park - Designated Area

8. Langara Park - Designated Area

9. Locarno Beach Park - Designated Area