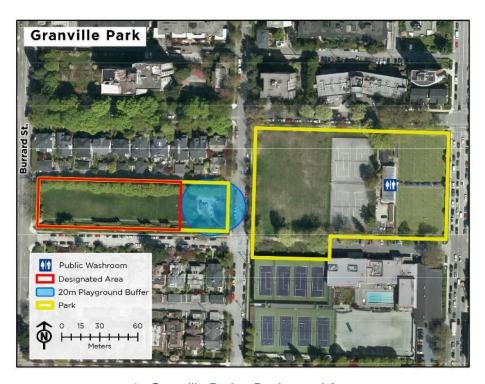

## PARKS AND AREAS OF PARKS WHERE LIQUOR MAY BE CONSUMED (Alcohol in Parks Pilot Sites)

1. Collingwood Park – Designated Area

2. David Lam Park - Designated Area

3. Fraser River Park – Designated Area

4. Granville Park – Designated Area