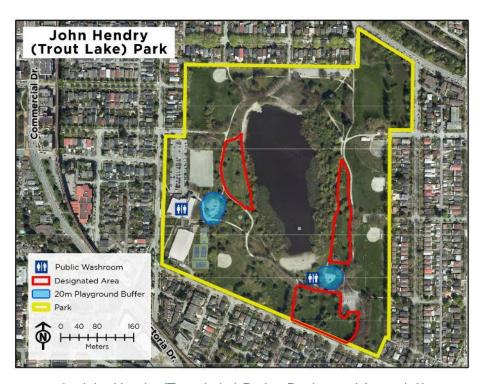

5. Harbour Green Park - Designated Area

6. John Hendry (Trout Lake) Park – Designated Areas (x3)

7. Kitsilano Beach Park - Designated Area

8. Langara Park - Designated Area

9. Locarno Beach Park - Designated Area