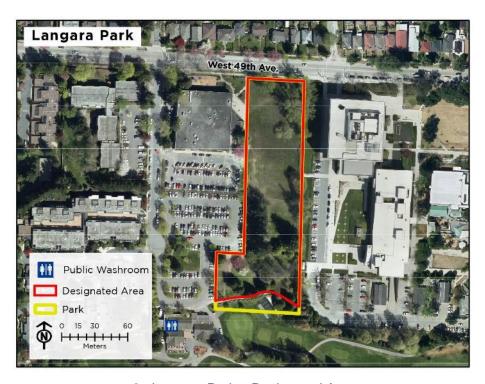

5. Harbour Green Park - Designated Area

6. John Hendry (Trout Lake) Park – Designated Areas (x3)

7. Kitsilano Beach Park - Designated Area

8. Langara Park - Designated Area

9. Locarno Beach Park - Designated Area