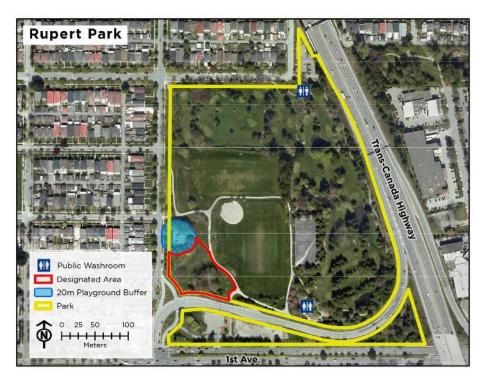

15. Queen Elizabeth Park – Designated Areas (x2)

16. Quilchena Park – Designated Area

17. Riverfront Park (west) - Designated Area

18. Robson Park - Designated Area

19. Rupert Park - Designated Area

20. Stanley Park (southwest) – Designated Areas (x2)